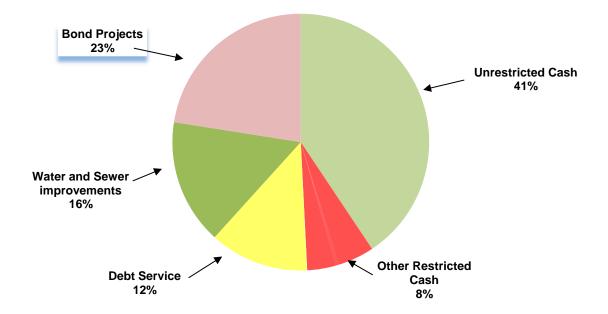

## CITY OF MANOR, TEXAS CASH AND INVESTMENTS As of December 2012

|                               | GENERAL    | UTILITY      | SE | DEBT<br>RVICE | -  | SPECIAL<br>EVENUE | CAPITAL<br>ROJECTS |       |           |
|-------------------------------|------------|--------------|----|---------------|----|-------------------|--------------------|-------|-----------|
| CASH AND INVESTMENTS          | FUND       | FUND         | F  | UND           |    | FUNDS             | <br>FUND           | TOTAL |           |
| Unrestricted:                 |            |              |    |               |    |                   |                    |       |           |
| Cash for operations           | \$ 852,219 | \$ 2,354,134 |    |               |    |                   |                    | \$    | 3,206,353 |
| Restricted:                   |            |              |    |               |    |                   |                    |       |           |
| Tourism                       |            |              |    |               |    | 361,624           |                    |       | 361,624   |
| Court security and technology | 14,778     |              |    |               |    |                   |                    |       | 14,778    |
| Rose Hill PID                 |            |              |    |               |    | 13,863            |                    |       | 13,863    |
| Customer Deposits             |            | 286,398      |    |               |    |                   |                    |       | 286,398   |
| Park                          | 8,417      |              |    |               |    |                   |                    |       | 8,417     |
| Debt service                  |            |              |    | 978,462       |    |                   |                    |       | 978,462   |
| Capital Projects              |            |              |    |               |    |                   |                    |       |           |
| Water and sewer improvements  |            |              |    |               |    | 1,245,000         |                    |       | 1,245,000 |
| Bond projects                 |            |              |    |               |    |                   | 1,776,830          |       | 1,776,830 |
| TOTAL CASH AND INVESTMENTS    | \$ 875,415 | \$ 2,640,532 | \$ | 978,462       | \$ | 1,620,487         | \$<br>1,776,830    | \$    | 7,891,726 |