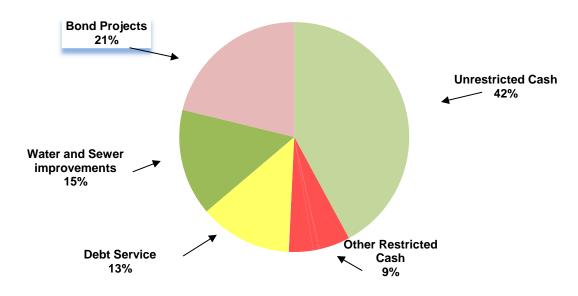

## CITY OF MANOR, TEXAS CASH AND INVESTMENTS As of February 2013

| CASH AND INVESTMENTS          | GENERAL<br>FUND | UTILITY<br>FUND | DEBT<br>SERVICE<br>FUND | SPECIAL<br>REVENUE<br>FUNDS | CAPITAL<br>PROJECTS<br>FUND | <br>TOTAL       |
|-------------------------------|-----------------|-----------------|-------------------------|-----------------------------|-----------------------------|-----------------|
| Unrestricted:                 |                 |                 |                         |                             |                             |                 |
| Cash for operations           | \$ 1,031,898    | \$ 2,481,076    |                         |                             |                             | \$<br>3,512,974 |
| Restricted:                   |                 |                 |                         |                             |                             |                 |
| Tourism                       |                 |                 |                         | 361,750                     |                             | 361,750         |
| Court security and technology | 12,488          |                 |                         |                             |                             | 12,488          |
| Rose Hill PID                 |                 |                 |                         | 62,064                      |                             | 62,064          |
| Customer Deposits             |                 | 285,873         |                         |                             |                             | 285,873         |
| Park                          | 8,420           |                 |                         |                             |                             | 8,420           |
| Debt service                  |                 |                 | 1,079,943               |                             |                             | 1,079,943       |
| Capital Projects              |                 |                 |                         |                             |                             |                 |
| Water and sewer improvements  |                 |                 |                         | 1,252,069                   |                             | 1,252,069       |
| Bond projects                 |                 |                 |                         |                             | 1,767,464                   | <br>1,767,464   |
| TOTAL CASH AND INVESTMENTS    | \$ 1,052,806    | \$ 2,766,949    | \$ 1,079,943            | \$ 1,675,884                | \$ 1,767,464                | \$<br>8,343,045 |