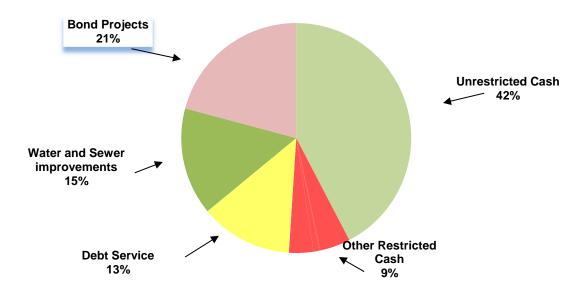

## CITY OF MANOR, TEXAS CASH AND INVESTMENTS As of March 2013

|                               | GENERAL      | UTILITY      | DEBT<br>SERVICE | SPECIAL<br>REVENUE | CAPITAL<br>PROJECTS |       |           |
|-------------------------------|--------------|--------------|-----------------|--------------------|---------------------|-------|-----------|
| CASH AND INVESTMENTS          | FUND         | FUND         | FUND            | FUNDS              | FUND                | TOTAL |           |
| Unrestricted:                 |              |              |                 |                    |                     |       |           |
| Cash for operations           | \$ 1,049,687 | \$ 2,542,062 |                 |                    |                     | \$    | 3,591,749 |
| Restricted:                   |              |              |                 |                    |                     |       |           |
| Tourism                       |              |              |                 | 361,555            |                     |       | 361,555   |
| Court security and technology | 12,488       |              |                 |                    |                     |       | 12,488    |
| Rose Hill PID                 |              |              |                 | 68,212             |                     |       | 68,212    |
| Customer Deposits             |              | 292,898      |                 |                    |                     |       | 292,898   |
| Park                          | 8,420        |              |                 |                    |                     |       | 8,420     |
| Debt service                  |              |              | 1,094,224       |                    |                     |       | 1,094,224 |
| Capital Projects              |              |              |                 |                    |                     |       |           |
| Water and sewer improvements  |              |              |                 | 1,283,099          |                     |       | 1,283,099 |
| Bond projects                 |              |              |                 |                    | 1,767,464           |       | 1,767,464 |
| TOTAL CASH AND INVESTMENTS    | \$ 1,070,595 | \$ 2,834,960 | \$ 1,094,224    | \$ 1,712,866       | \$ 1,767,464        | \$    | 8,480,108 |