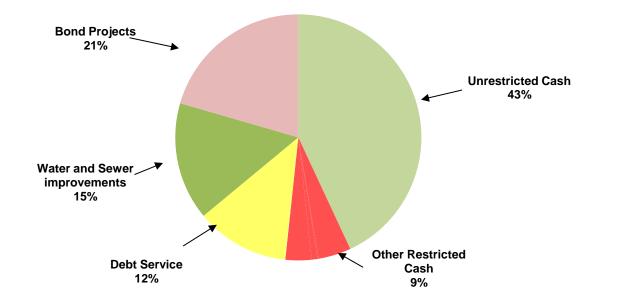

## CITY OF MANOR, TEXAS CASH AND INVESTMENTS As of April 2013

|                               | GENERAL     | UTILITY      | DEBT<br>SERVICE | SPECIAL<br>REVENUE | CAPITAL<br>PROJECTS |                 |
|-------------------------------|-------------|--------------|-----------------|--------------------|---------------------|-----------------|
| CASH AND INVESTMENTS          | FUND        | FUND         | FUND            | FUNDS              | FUND                | <br>TOTAL       |
| Unrestricted:                 |             |              |                 |                    |                     |                 |
| Cash for operations           | \$1,020,917 | \$ 2,609,277 |                 |                    |                     | \$<br>3,630,194 |
| Restricted:                   |             |              |                 |                    |                     |                 |
| Tourism                       |             |              |                 | 361,813            |                     | 361,813         |
| Court security and technology | 12,488      |              |                 |                    |                     | 12,488          |
| Rose Hill PID                 |             |              |                 | 63,939             |                     | 63,939          |
| Customer Deposits             |             | 289,848      |                 |                    |                     | 289,848         |
| Park                          | 8,421       |              |                 |                    |                     | 8,421           |
| Debt service                  |             |              | 1,028,448       |                    |                     | 1,028,448       |
| Capital Projects              |             |              |                 |                    |                     |                 |
| Water and sewer improvements  |             |              |                 | 1,305,300          |                     | 1,305,300       |
| Bond projects                 |             |              |                 |                    | 1,730,128           | <br>1,730,128   |
| TOTAL CASH AND INVESTMENTS    | \$1,041,826 | \$ 2,899,125 | \$ 1,028,448    | \$ 1,731,052       | \$ 1,730,128        | \$<br>8,430,580 |