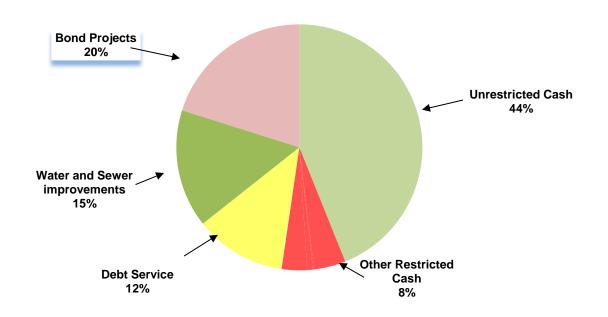

## CITY OF MANOR, TEXAS CASH AND INVESTMENTS As of May 2013

| CASH AND INVESTMENTS          | GENERAL<br>FUND | UTILITY<br>FUND | DEBT<br>SERVICE<br>FUND | SPECIAL<br>REVENUE<br>FUNDS | CAPITAL<br>PROJECTS<br>FUND | TOTAL           |
|-------------------------------|-----------------|-----------------|-------------------------|-----------------------------|-----------------------------|-----------------|
| Unrestricted:                 |                 |                 |                         |                             |                             |                 |
| Cash for operations           | \$1,130,657     | \$ 2,681,179    |                         |                             |                             | \$<br>3,811,837 |
| Restricted:                   |                 |                 |                         |                             |                             |                 |
| Tourism                       |                 |                 |                         | 361,813                     |                             | 361,813         |
| Court security and technology | 12,488          |                 |                         |                             |                             | 12,488          |
| Rose Hill PID                 |                 |                 |                         | 65,869                      |                             | 65,869          |
| <b>Customer Deposits</b>      |                 | 289,848         |                         |                             |                             | 289,848         |
| Park                          | 8,421           |                 |                         |                             |                             | 8,421           |
| Debt service                  |                 |                 | 1,035,559               |                             |                             | 1,035,559       |
| Capital Projects              |                 |                 |                         |                             |                             |                 |
| Water and sewer improvements  |                 |                 |                         | 1,348,034                   |                             | 1,348,034       |
| Bond projects                 |                 |                 |                         |                             | 1,746,622                   | <br>1,746,622   |
| TOTAL CASH AND INVESTMENTS    | \$1,151,566     | \$ 2,971,027    | \$ 1,035,559            | \$ 1,775,716                | \$ 1,746,622                | \$<br>8,680,490 |