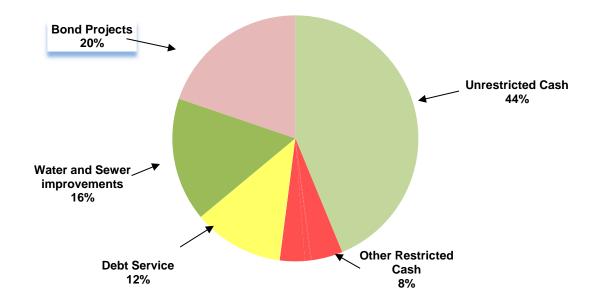

## CITY OF MANOR, TEXAS CASH AND INVESTMENTS As of June 2013

| CASH AND INVESTMENTS          | GENERAL<br>FUND | UTILITY<br>FUND | DEBT<br>SERVICE<br>FUND | SPECIAL<br>REVENUE<br>FUNDS | CAPITAL<br>PROJECTS<br>FUND | TOTAL           |
|-------------------------------|-----------------|-----------------|-------------------------|-----------------------------|-----------------------------|-----------------|
| Unrestricted:                 |                 |                 |                         |                             |                             |                 |
| Cash for operations           | \$1,101,507     | \$ 2,766,007    |                         |                             |                             | \$<br>3,867,515 |
| Restricted:                   |                 |                 |                         |                             |                             |                 |
| Tourism                       |                 |                 |                         | 361,830                     |                             | 361,830         |
| Court security and technology | 12,488          |                 |                         |                             |                             | 12,488          |
| Rose Hill PID                 |                 |                 |                         | 65,870                      |                             | 65,870          |
| Customer Deposits             |                 | 289,848         |                         |                             |                             | 289,848         |
| Park                          | 8,421           |                 |                         |                             |                             | 8,421           |
| Debt service                  |                 |                 | 1,045,286               |                             |                             | 1,045,286       |
| Capital Projects              |                 |                 |                         |                             |                             |                 |
| Water and sewer improvements  |                 |                 |                         | 1,436,403                   |                             | 1,436,403       |
| Bond projects                 |                 |                 |                         |                             | 1,746,693                   | <br>1,746,693   |
| TOTAL CASH AND INVESTMENTS    | \$1,122,416     | \$ 3,055,855    | \$ 1,045,286            | \$ 1,864,103                | \$ 1,746,693                | \$<br>8,834,353 |