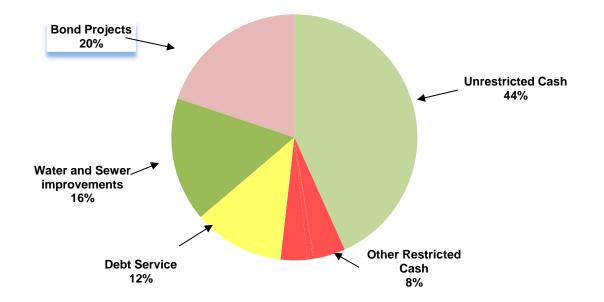

## CITY OF MANOR, TEXAS CASH AND INVESTMENTS As of July 2013

| CASH AND INVESTMENTS          | GENERAL<br>FUND | UTILITY<br>FUND | DEBT<br>SERVICE<br>FUND | SPECIAL<br>REVENUE<br>FUNDS | CAPITAL<br>PROJECTS<br>FUND | <br>TOTAL       |
|-------------------------------|-----------------|-----------------|-------------------------|-----------------------------|-----------------------------|-----------------|
| Unrestricted:                 |                 |                 |                         |                             |                             |                 |
| Cash for operations           | \$ 993,126      | \$ 2,811,746    |                         |                             |                             | \$<br>3,804,872 |
| Restricted:                   |                 |                 |                         |                             |                             |                 |
| Tourism                       |                 |                 |                         | 361,830                     |                             | 361,830         |
| Court security and technology | 12,488          |                 |                         |                             |                             | 12,488          |
| Rose Hill PID                 |                 |                 |                         | 65,870                      |                             | 65,870          |
| Customer Deposits             |                 | 308,273         |                         |                             |                             | 308,273         |
| Park                          | 8,421           |                 |                         |                             |                             | 8,421           |
| Debt service                  |                 |                 | 1,045,286               |                             |                             | 1,045,286       |
| Capital Projects              |                 |                 |                         |                             |                             |                 |
| Water and sewer improvements  |                 |                 |                         | 1,436,403                   |                             | 1,436,403       |
| Bond projects                 |                 |                 |                         |                             | 1,746,693                   | <br>1,746,693   |
| TOTAL CASH AND INVESTMENTS    | \$ 1,014,035    | \$ 3,120,019    | \$ 1,045,286            | \$ 1,864,103                | \$ 1,746,693                | \$<br>8,790,135 |