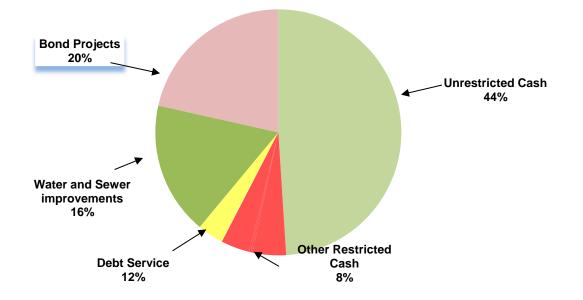

## CITY OF MANOR, TEXAS CASH AND INVESTMENTS As of August 2013

|                               | GENERAL     | UTILITY      |      | EBT<br>RVICE | -    | PECIAL<br>VENUE |    | CAPITAL<br>ROJECTS |    |           |  |
|-------------------------------|-------------|--------------|------|--------------|------|-----------------|----|--------------------|----|-----------|--|
| CASH AND INVESTMENTS          | FUND        | FUND         | FUND |              | F    | FUNDS           |    | FUND               |    | TOTAL     |  |
| Unrestricted:                 |             |              |      |              |      |                 |    |                    |    |           |  |
| Cash for operations           | \$1,134,178 | \$ 2,894,461 |      |              |      |                 |    |                    | \$ | 4,028,638 |  |
| Restricted:                   |             |              |      |              |      |                 |    |                    |    |           |  |
| Tourism                       |             |              |      |              |      | 361,670         |    |                    |    | 361,670   |  |
| Court security and technology | 17,451      |              |      |              |      |                 |    |                    |    | 17,451    |  |
| Rose Hill PID                 |             |              |      |              |      | 19,693          |    |                    |    | 19,693    |  |
| Customer Deposits             |             | 309,826      |      |              |      |                 |    |                    |    | 309,826   |  |
| Park                          | 8,422       |              |      |              |      |                 |    |                    |    | 8,422     |  |
| Debt service                  |             |              |      | 273,880      |      |                 |    |                    |    | 273,880   |  |
| Capital Projects              |             |              |      |              |      |                 |    |                    |    |           |  |
| Water and sewer improvements  |             |              |      |              |      | 1,436,403       |    |                    |    | 1,436,403 |  |
| Bond projects                 |             |              |      |              |      |                 |    | 1,768,271          |    | 1,768,271 |  |
| TOTAL CASH AND INVESTMENTS    | \$1,160,051 | \$ 3,204,287 | \$   | 273,880      | \$ ´ | 1,817,766       | \$ | 1,768,271          | \$ | 8,224,254 |  |