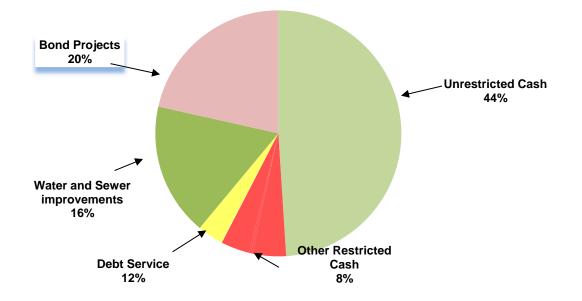

## CITY OF MANOR, TEXAS CASH AND INVESTMENTS As of September 2013

|                               | GENERAL     | UTILITY      | DEBT<br>SERVICE | SPECIAL<br>REVENUE | CAPITAL<br>PROJECTS |       |           |
|-------------------------------|-------------|--------------|-----------------|--------------------|---------------------|-------|-----------|
| CASH AND INVESTMENTS          | FUND        | FUND         | FUND            | FUNDS              | FUND                | TOTAL |           |
| Unrestricted:                 |             |              |                 |                    |                     |       |           |
| Cash for operations           | \$1,134,178 | \$ 2,894,461 |                 |                    |                     | \$    | 4,028,638 |
| Restricted:                   |             |              |                 |                    |                     |       |           |
| Tourism                       |             |              |                 | 361,670            |                     |       | 361,670   |
| Court security and technology | 17,451      |              |                 |                    |                     |       | 17,451    |
| Rose Hill PID                 |             |              |                 | 19,693             |                     |       | 19,693    |
| Customer Deposits             |             | 309,826      |                 |                    |                     |       | 309,826   |
| Park                          | 8,422       |              |                 |                    |                     |       | 8,422     |
| Debt service                  |             |              | 273,880         |                    |                     |       | 273,880   |
| Capital Projects              |             |              |                 |                    |                     |       |           |
| Water and sewer improvements  |             |              |                 | 1,436,403          |                     |       | 1,436,403 |
| Bond projects                 |             |              |                 |                    | 1,768,271           |       | 1,768,271 |
| TOTAL CASH AND INVESTMENTS    | \$1,160,051 | \$ 3,204,287 | \$ 273,880      | \$ 1,817,766       | \$ 1,768,271        | \$    | 8,224,254 |