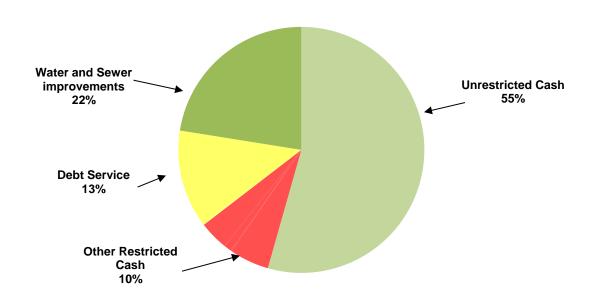

## CITY OF MANOR, TEXAS CASH AND INVESTMENTS As of April 2014

| CASH AND INVESTMENTS       |                               | GENERAL<br>FUND | UTILITY<br>FUND | DEBT<br>SERVICE<br>FUND | SPECIAL<br>REVENUE<br>FUNDS | CAPITAL<br>PROJECTS<br>FUND | TOTAL |           |
|----------------------------|-------------------------------|-----------------|-----------------|-------------------------|-----------------------------|-----------------------------|-------|-----------|
| Unrestricted:              |                               |                 |                 |                         |                             |                             |       |           |
|                            | Cash for operations           | \$1,346,968     | \$ 3,249,828    |                         |                             |                             | \$    | 4,596,796 |
| F                          | Restricted:                   |                 |                 |                         |                             |                             |       |           |
|                            | Tourism                       |                 |                 |                         | 439,349                     |                             |       | 439,349   |
|                            | Court security and technology | 12,729          |                 |                         |                             |                             |       | 12,729    |
|                            | Rose Hill PID                 |                 |                 |                         | 80,340                      |                             |       | 80,340    |
|                            | <b>Customer Deposits</b>      |                 | 327,756         |                         |                             |                             |       | 327,756   |
|                            | Park                          | 8,425           |                 |                         |                             |                             |       | 8,425     |
|                            | Debt service                  |                 |                 | 1,085,817               |                             |                             |       | 1,085,817 |
|                            | Capital Projects              |                 |                 |                         |                             |                             |       |           |
|                            | Water and sewer improvements  |                 |                 |                         | 1,899,399                   |                             |       | 1,899,399 |
|                            |                               |                 |                 |                         |                             |                             |       |           |
| TOTAL CASH AND INVESTMENTS |                               | \$1,368,122     | \$ 3,577,584    | \$ 1,085,817            | \$ 2,419,088                | \$ -                        | \$    | 8,450,611 |
|                            |                               |                 |                 |                         |                             |                             |       |           |