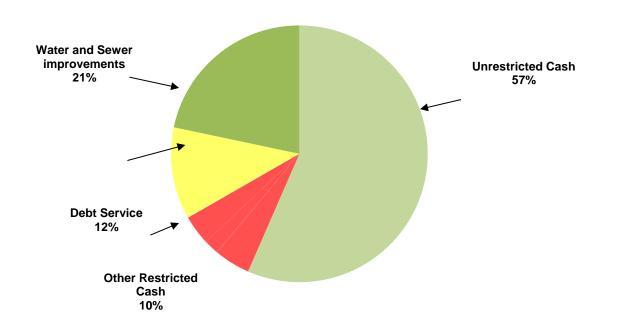

## CITY OF MANOR, TEXAS CASH AND INVESTMENTS As of April 2015

| CASH AND INVESTMENTS          | GENERAL<br>FUND | UTILITY<br>FUND | DEBT<br>SERVICE<br>FUND | SPECIAL<br>REVENUE<br>FUNDS | CAPITAL<br>PROJECTS<br>FUND | TOTAL            |  |
|-------------------------------|-----------------|-----------------|-------------------------|-----------------------------|-----------------------------|------------------|--|
| Unrestricted:                 |                 |                 |                         |                             |                             |                  |  |
| Cash for operations           | \$1,666,113     | \$ 4,035,769    |                         |                             |                             | \$<br>5,701,881  |  |
| Restricted:                   |                 |                 |                         |                             |                             |                  |  |
| Tourism                       |                 |                 |                         | 452,968                     |                             | 452,968          |  |
| Court security and technology | 9,899           |                 |                         |                             |                             | 9,899            |  |
| Rose Hill PID                 |                 |                 |                         | 184,767                     |                             | 184,767          |  |
| <b>Customer Deposits</b>      |                 | 378,684         |                         |                             |                             | 378,684          |  |
| Park                          | 8,429           |                 |                         |                             |                             | 8,429            |  |
| Debt service                  |                 |                 | 1,161,183               |                             |                             | 1,161,183        |  |
| Capital Projects              |                 |                 |                         |                             |                             |                  |  |
| Water and sewer improvements  |                 |                 |                         | 2,186,547                   |                             | 2,186,547        |  |
| TOTAL CASH AND INVESTMENTS    | \$1,684,441     | \$ 4,414,452    | \$ 1,161,183            | \$ 2,824,282                | \$ -                        | \$<br>10,084,358 |  |