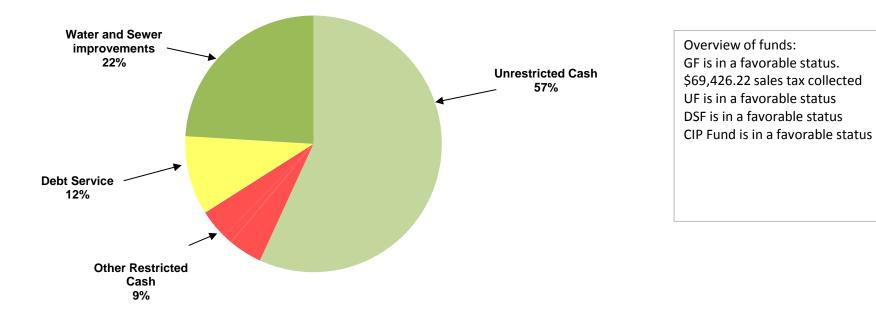

## CITY OF MANOR, TEXAS CASH AND INVESTMENTS As of April 2016

| CASH AND INVESTMENTS          | GENERAL<br>FUND | UTILITY<br>FUND | DEBT<br>SERVICE<br>FUND | SPECIAL<br>REVENUE<br>FUNDS | CAPITAL<br>PROJECTS<br>FUND | TOTAL            |
|-------------------------------|-----------------|-----------------|-------------------------|-----------------------------|-----------------------------|------------------|
| Unrestricted:                 |                 |                 |                         |                             |                             | <br>             |
| Cash for operations           | \$ 1,876,189    | \$ 4,474,006    |                         |                             |                             | \$<br>6,350,195  |
| Restricted:                   |                 |                 |                         |                             |                             |                  |
| Tourism                       |                 |                 |                         | 469,457                     |                             | 469,457          |
| Court security and technology | 10,087          |                 |                         |                             |                             | 10,087           |
| Rose Hill PID                 |                 |                 |                         | 123,841                     |                             | 123,841          |
| Customer Deposits             |                 | 417,774         |                         |                             |                             | 417,774          |
| Park                          | 8,443           |                 |                         |                             |                             | 8,443            |
| Debt service                  |                 |                 | 1,103,488               |                             |                             | 1,103,488        |
| Capital Projects              |                 |                 |                         |                             |                             |                  |
| Water and sewer improvements  |                 |                 |                         | 2,685,334                   |                             | 2,685,334        |
| TOTAL CASH AND INVESTMENTS    | \$ 1,894,719    | \$ 4,891,780    | \$ 1,103,488            | \$ 3,278,631                | \$-                         | \$<br>11,168,617 |