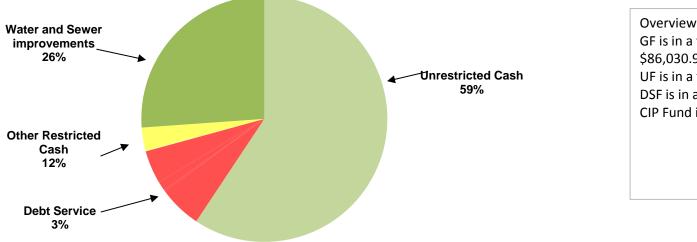

## CITY OF MANOR, TEXAS CASH AND INVESTMENTS As of August 2014

| CASH AND INVESTMENTS          | GENERAL<br>FUND | UTILITY<br>FUND | S  | DEBT<br>ERVICE<br>FUND | SPECIAL<br>REVENUE<br>FUNDS | CAPITAL<br>PROJECTS<br>FUND |    | TOTAL     |
|-------------------------------|-----------------|-----------------|----|------------------------|-----------------------------|-----------------------------|----|-----------|
| Unrestricted:                 |                 |                 |    |                        |                             |                             | _  |           |
| Cash for operations           | \$1,171,012     | \$ 3,560,529    |    |                        |                             |                             | \$ | 4,731,541 |
| Restricted:                   |                 |                 |    |                        |                             |                             |    |           |
| Tourism                       |                 |                 |    |                        | 451,996                     |                             |    | 451,996   |
| Court security and technology | 16,319          |                 |    |                        |                             |                             |    | 16,319    |
| Rose Hill PID                 |                 |                 |    |                        | 94,751                      |                             |    | 94,751    |
| Customer Deposits             |                 | 347,659         |    |                        |                             |                             |    | 347,659   |
| Park                          | 8,426           |                 |    |                        |                             |                             |    | 8,426     |
| Debt service                  |                 |                 |    | 240,525                |                             |                             |    | 240,525   |
| Capital Projects              |                 |                 |    |                        |                             |                             |    |           |
| Water and sewer improvements  |                 |                 |    |                        | 2,083,462                   |                             |    | 2,083,462 |
| TOTAL CASH AND INVESTMENTS    | \$1,195,758     | \$ 3,908,187    | \$ | 240,525                | \$<br>2,630,209             | \$-                         | \$ | 7,974,679 |

Overview of funds: GF is in a favorable status. \$86,030.90 sales tax collected UF is in a favorable status DSF is in a favorable status CIP Fund is in a favorable status