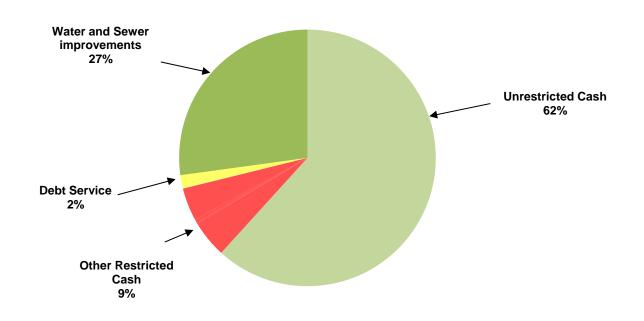

## CITY OF MANOR, TEXAS CASH AND INVESTMENTS As of August 2016

| CASH AND INVESTMENTS          | GENERAL<br>FUND | UTILITY<br>FUND | DEBT<br>SERVICE<br>FUND | SPECIAL<br>REVENUE<br>FUNDS | CAPITAL<br>PROJECTS<br>FUND | TOTAL |            |
|-------------------------------|-----------------|-----------------|-------------------------|-----------------------------|-----------------------------|-------|------------|
| Unrestricted:                 |                 |                 |                         |                             |                             |       |            |
| Cash for operations           | \$1,763,800     | \$ 4,635,507    |                         |                             |                             | \$    | 6,399,308  |
| Restricted:                   |                 |                 |                         |                             |                             |       |            |
| Tourism                       |                 |                 |                         | 486,491                     |                             |       | 486,491    |
| Court security and technology | 17,081          |                 |                         |                             |                             |       | 17,081     |
| Rose Hill PID                 |                 |                 |                         | 40,592                      |                             |       | 40,592     |
| <b>Customer Deposits</b>      |                 | 432,294         |                         |                             |                             |       | 432,294    |
| Park                          | 8,453           |                 |                         |                             |                             |       | 8,453      |
| Debt service                  |                 |                 | 166,525                 |                             |                             |       | 166,525    |
| Capital Projects              |                 |                 |                         |                             |                             |       |            |
| Water and sewer improvements  |                 |                 |                         | 2,815,061                   |                             |       | 2,815,061  |
| TOTAL CASH AND INVESTMENTS    | \$1,789,334     | \$ 5,067,801    | \$ 166,525              | \$ 3,342,144                | \$ -                        | \$    | 10,365,804 |