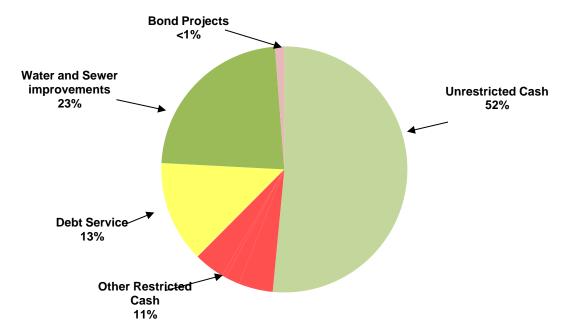

## CITY OF MANOR, TEXAS CASH AND INVESTMENTS As of December 2013

| CASH AND INVESTMENTS          | GENERAL<br>FUND | UTILITY<br>FUND | DEBT<br>SERVICE<br>FUND | SPECIAL<br>REVENUE<br>FUNDS | CAPITAL<br>PROJECTS<br>FUND | TOTAL |           |
|-------------------------------|-----------------|-----------------|-------------------------|-----------------------------|-----------------------------|-------|-----------|
| Unrestricted:                 |                 |                 |                         |                             |                             |       |           |
| Cash for operations           | \$1,027,227     | \$ 3,066,501    |                         |                             |                             | \$    | 4,093,728 |
| Restricted:                   |                 |                 |                         |                             |                             |       |           |
| Tourism                       |                 |                 |                         | 356,933                     |                             |       | 356,933   |
| Court security and technology | 16,679          |                 |                         | 135,613                     |                             |       | 152,292   |
| Rose Hill PID                 |                 |                 |                         | 40,200                      |                             |       | 40,200    |
| <b>Customer Deposits</b>      |                 | 321,421         |                         |                             |                             |       | 321,421   |
| Park                          | 8,424           |                 |                         |                             |                             |       | 8,424     |
| Debt service                  |                 |                 | 1,052,823               |                             |                             |       | 1,052,823 |
| Capital Projects              |                 |                 |                         |                             |                             |       |           |
| Water and sewer improvements  |                 |                 |                         | 1,733,499                   | 90,469                      |       | 1,823,968 |
| Bond projects                 |                 |                 |                         |                             | 97,171                      |       | 97,171    |
| TOTAL CASH AND INVESTMENTS    | \$1,052,330     | \$ 3,387,922    | \$ 1,052,823            | \$ 2,266,245                | \$ 187,640                  | \$    | 7,946,960 |