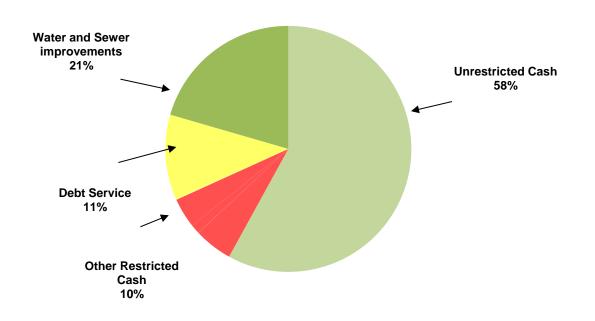

## CITY OF MANOR, TEXAS CASH AND INVESTMENTS As of December 2014

| CASH AND INVESTMENTS          | GENERAL<br>FUND | UTILITY<br>FUND | DEBT<br>SERVICE<br>FUND | SPECIAL<br>REVENUE<br>FUNDS | CAPITAL<br>PROJECTS<br>FUND | TOTAL |           |
|-------------------------------|-----------------|-----------------|-------------------------|-----------------------------|-----------------------------|-------|-----------|
| Unrestricted:                 |                 |                 | -                       |                             |                             |       |           |
| Cash for operations           | \$ 1,436,569    | \$ 3,809,304    |                         |                             |                             | \$    | 5,245,872 |
| Restricted:                   |                 |                 |                         |                             |                             |       |           |
| Tourism                       |                 |                 |                         | 455,882                     |                             |       | 455,882   |
| Court security and technology | 2,301           |                 |                         |                             |                             |       | 2,301     |
| Rose Hill PID                 |                 |                 |                         | 110,075                     |                             |       | 110,075   |
| <b>Customer Deposits</b>      |                 | 355,559         |                         |                             |                             |       | 355,559   |
| Park                          | 8,428           |                 |                         |                             |                             |       | 8,428     |
| Debt service                  |                 |                 | 1,011,183               |                             |                             |       | 1,011,183 |
| Capital Projects              |                 |                 |                         |                             |                             |       |           |
| Water and sewer improvements  |                 |                 |                         | 1,854,964                   |                             |       | 1,854,964 |
| TOTAL CASH AND INVESTMENTS    | \$1,447,298     | \$ 4,164,862    | \$ 1,011,183            | \$ 2,420,921                | \$ -                        | \$    | 9,044,264 |