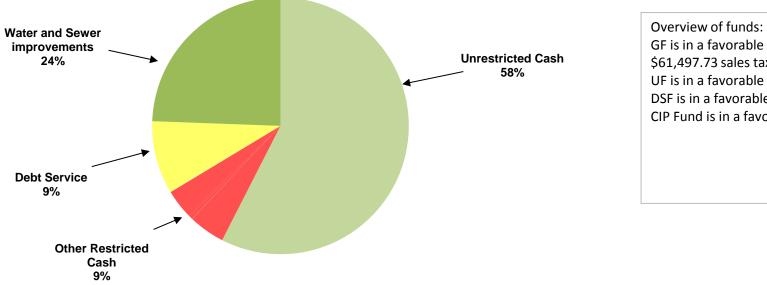

## **CITY OF MANOR, TEXAS CASH AND INVESTMENTS** As of December 2015

| CASH AND INVESTMENTS          | GENERAL<br>FUND | UTILITY<br>FUND | DEBT<br>SERVICE<br>FUND | SPECIAL<br>E REVENUE<br>FUNDS | CAPITAL<br>PROJECTS<br>FUND |    | TOTAL      |
|-------------------------------|-----------------|-----------------|-------------------------|-------------------------------|-----------------------------|----|------------|
| Unrestricted:                 |                 |                 |                         |                               |                             | -  |            |
| Cash for operations           | \$1,808,033     | \$ 4,241,630    |                         |                               |                             | \$ | 6,049,663  |
| Restricted:                   |                 |                 |                         |                               |                             |    |            |
| Tourism                       |                 |                 |                         | 480,907                       |                             |    | 480,907    |
| Court security and technology | 3,252           |                 |                         |                               |                             |    | 3,252      |
| Rose Hill PID                 |                 |                 |                         | 50,839                        |                             |    | 50,839     |
| Customer Deposits             |                 | 397,484         |                         |                               |                             |    | 397,484    |
| Park                          | 8,433           |                 |                         |                               |                             |    | 8,433      |
| Debt service                  |                 |                 | 960,0                   | )71                           |                             |    | 960,071    |
| Capital Projects              |                 |                 |                         |                               |                             |    |            |
| Water and sewer improvements  |                 |                 |                         | 2,568,662                     |                             |    | 2,568,662  |
| TOTAL CASH AND INVESTMENTS    | \$1,819,718     | \$ 4,639,113    | \$ 960,0                | 071 \$ 3,100,408              | \$-                         | \$ | 10,519,311 |

GF is in a favorable status. \$61,497.73 sales tax collected UF is in a favorable status DSF is in a favorable status CIP Fund is in a favorable status