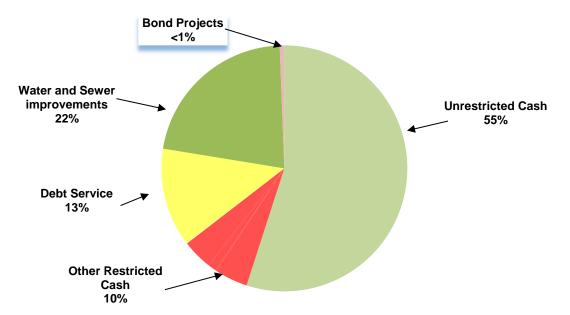

## CITY OF MANOR, TEXAS CASH AND INVESTMENTS As of Febuary 2014

| CASH AND INVESTMENTS          | GENERAL<br>FUND | UTILITY<br>FUND | DEBT<br>SERVICE<br>FUND | SPECIAL<br>REVENUE<br>FUNDS | CAPITAL<br>PROJECTS<br>FUND | TOTAL |           |
|-------------------------------|-----------------|-----------------|-------------------------|-----------------------------|-----------------------------|-------|-----------|
| Unrestricted:                 |                 |                 |                         |                             |                             |       |           |
| Cash for operations           | \$ 1,376,167    | \$ 3,125,776    |                         |                             |                             | \$    | 4,501,942 |
| Restricted:                   |                 |                 |                         |                             |                             |       |           |
| Tourism                       |                 |                 |                         | 356,942                     |                             |       | 356,942   |
| Court security and technology | 11,529          |                 |                         |                             |                             |       | 11,529    |
| Rose Hill PID                 |                 |                 |                         | 88,915                      |                             |       | 88,915    |
| <b>Customer Deposits</b>      |                 | 327,356         |                         |                             |                             |       | 327,356   |
| Park                          | 8,424           |                 |                         |                             |                             |       | 8,424     |
| Debt service                  |                 |                 | 1,058,096               |                             |                             |       | 1,058,096 |
| Capital Projects              |                 |                 |                         |                             |                             |       |           |
| Water and sewer improvements  |                 |                 |                         | 1,787,631                   |                             |       | 1,787,631 |
| Bond projects                 |                 |                 |                         |                             | 49,409                      |       | 49,409    |
| TOTAL CASH AND INVESTMENTS    | \$1,396,120     | \$ 3,453,132    | \$ 1,058,096            | \$ 2,233,488                | \$ 49,409                   | \$    | 8,190,244 |