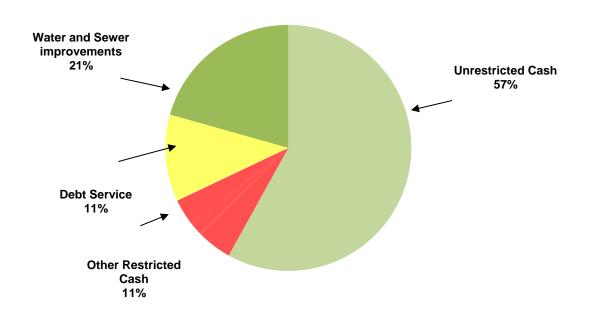

## CITY OF MANOR, TEXAS CASH AND INVESTMENTS As of February 2015

| CASH AND INVESTMENTS          | GENERAL<br>FUND | UTILITY<br>FUND | DEBT SERVICE FUND | SPECIAL<br>REVENUE<br>FUNDS | CAPITAL<br>PROJECTS<br>FUND | <br>TOTAL        |  |
|-------------------------------|-----------------|-----------------|-------------------|-----------------------------|-----------------------------|------------------|--|
| Unrestricted:                 |                 |                 |                   |                             |                             |                  |  |
| Cash for operations           | \$1,948,745     | \$ 3,931,459    |                   |                             |                             | \$<br>5,880,204  |  |
| Restricted:                   |                 |                 |                   |                             |                             |                  |  |
| Tourism                       |                 |                 |                   | 465,225                     |                             | 465,225          |  |
| Court security and technology | 5,871           |                 |                   |                             |                             | 5,871            |  |
| Rose Hill PID                 |                 |                 |                   | 168,398                     |                             | 168,398          |  |
| <b>Customer Deposits</b>      |                 | 362,784         |                   |                             |                             | 362,784          |  |
| Park                          | 8,428           |                 |                   |                             |                             | 8,428            |  |
| Debt service                  |                 |                 | 1,148,550         |                             |                             | 1,148,550        |  |
| Capital Projects              |                 |                 |                   |                             |                             |                  |  |
| Water and sewer improvements  |                 |                 |                   | 2,089,144                   |                             | 2,089,144        |  |
| TOTAL CASH AND INVESTMENTS    | \$1,963,044     | \$ 4,294,242    | \$ 1,148,550      | \$ 2,722,767                | \$ -                        | \$<br>10,128,603 |  |