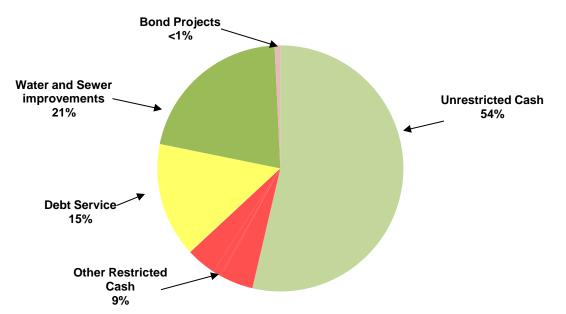

## CITY OF MANOR, TEXAS CASH AND INVESTMENTS As of January 2014

| CASH AND INVESTMENTS          | GENERAL<br>FUND | UTILITY<br>FUND | DEBT<br>SERVICE<br>FUND | SPECIAL<br>REVENUE<br>FUNDS | CAPITAL<br>PROJECTS<br>FUND | TOTAL           |
|-------------------------------|-----------------|-----------------|-------------------------|-----------------------------|-----------------------------|-----------------|
| Unrestricted:                 |                 |                 |                         |                             |                             |                 |
| Cash for operations           | \$ 1,342,552    | \$ 3,086,644    |                         |                             |                             | \$<br>4,429,195 |
| Restricted:                   |                 |                 |                         |                             |                             |                 |
| Tourism                       |                 |                 |                         | 356,942                     |                             | 356,942         |
| Court security and technology | 17,451          |                 |                         |                             |                             | 17,451          |
| Rose Hill PID                 |                 |                 |                         | 81,205                      |                             | 81,205          |
| <b>Customer Deposits</b>      |                 | 323,591         |                         |                             |                             | 323,591         |
| Park                          | 8,424           |                 |                         |                             |                             | 8,424           |
| Debt service                  |                 |                 | 1,237,165               |                             |                             | 1,237,165       |
| Capital Projects              |                 |                 |                         |                             |                             |                 |
| Water and sewer improvements  |                 |                 |                         | 1,738,974                   |                             | 1,738,974       |
| Bond projects                 |                 |                 |                         |                             | 61,814                      | <br>61,814      |
| TOTAL CASH AND INVESTMENTS    | \$1,368,427     | \$ 3,410,235    | \$ 1,237,165            | \$ 2,177,121                | \$ 61,814                   | \$<br>8,254,761 |