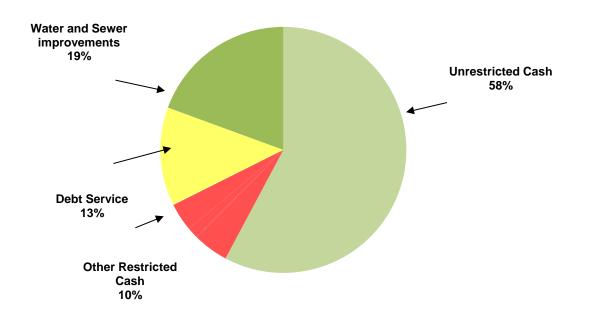

## CITY OF MANOR, TEXAS CASH AND INVESTMENTS As of January 2015

| CASH AND INVESTMENTS          | GENERAL<br>FUND | UTILITY<br>FUND | DEBT<br>SERVICE<br>FUND | SPECIAL<br>REVENUE<br>FUNDS | CAPITAL<br>PROJECTS<br>FUND | TOTAL |           |
|-------------------------------|-----------------|-----------------|-------------------------|-----------------------------|-----------------------------|-------|-----------|
| Unrestricted:                 |                 |                 |                         |                             |                             |       |           |
| Cash for operations           | \$1,777,005     | \$ 3,870,361    |                         |                             |                             | \$    | 5,647,366 |
| Restricted:                   |                 |                 |                         |                             |                             |       |           |
| Tourism                       |                 |                 |                         | 455,896                     |                             |       | 455,896   |
| Court security and technology | 4,299           |                 |                         |                             |                             |       | 4,299     |
| Rose Hill PID                 |                 |                 |                         | 138,983                     |                             |       | 138,983   |
| <b>Customer Deposits</b>      |                 | 360,959         |                         |                             |                             |       | 360,959   |
| Park                          | 8,428           |                 |                         |                             |                             |       | 8,428     |
| Debt service                  |                 |                 | 1,259,286               |                             |                             |       | 1,259,286 |
| Capital Projects              |                 |                 |                         |                             |                             |       |           |
| Water and sewer improvements  |                 |                 |                         | 1,896,457                   |                             |       | 1,896,457 |
|                               |                 |                 |                         |                             |                             |       |           |
| TOTAL CASH AND INVESTMENTS    | \$1,789,732     | \$ 4,231,320    | \$ 1,259,286            | \$ 2,491,336                | \$ -                        | \$    | 9,771,674 |