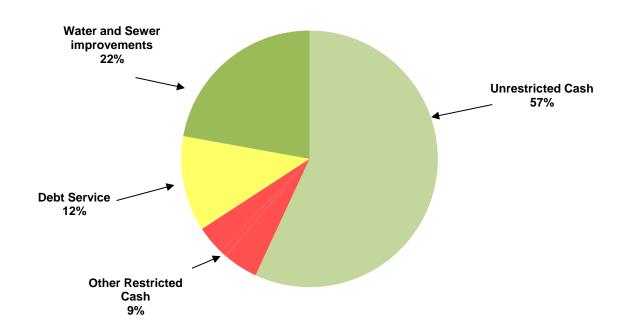

## CITY OF MANOR, TEXAS CASH AND INVESTMENTS As of January 2016

| CASH AND INVESTMENTS          | GENERAL<br>FUND | UTILITY<br>FUND | DEBT<br>SERVICE<br>FUND | SPECIAL<br>REVENUE<br>FUNDS | CAPITAL<br>PROJECTS<br>FUND | TOTAL |            |
|-------------------------------|-----------------|-----------------|-------------------------|-----------------------------|-----------------------------|-------|------------|
| Unrestricted:                 |                 |                 |                         |                             |                             |       |            |
| Cash for operations           | \$1,989,692     | \$ 4,306,909    |                         |                             |                             | \$    | 6,296,601  |
| Restricted:                   |                 |                 |                         |                             |                             |       |            |
| Tourism                       |                 |                 |                         | 484,668                     |                             |       | 484,668    |
| Court security and technology | 4,478           |                 |                         |                             |                             |       | 4,478      |
| Rose Hill PID                 |                 |                 |                         | 97,248                      |                             |       | 97,248     |
| <b>Customer Deposits</b>      |                 | 399,079         |                         |                             |                             |       | 399,079    |
| Park                          | 8,436           |                 |                         |                             |                             |       | 8,436      |
| Debt service                  |                 |                 | 1,322,512               |                             |                             |       | 1,322,512  |
| Capital Projects              |                 |                 |                         |                             |                             |       |            |
| Water and sewer improvements  |                 |                 |                         | 2,450,975                   |                             |       | 2,450,975  |
|                               |                 |                 |                         |                             |                             |       |            |
| TOTAL CASH AND INVESTMENTS    | \$2,002,606     | \$ 4,705,988    | \$ 1,322,512            | \$ 3,032,891                | \$ -                        | \$    | 11,063,996 |
|                               |                 |                 |                         |                             |                             |       | •          |