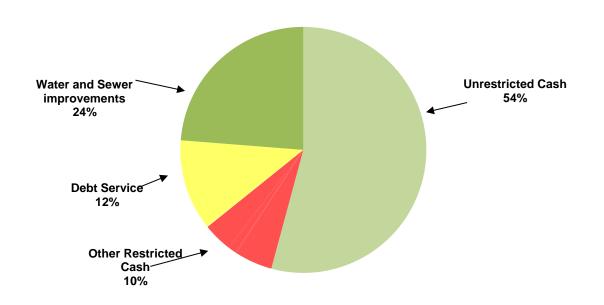

## CITY OF MANOR, TEXAS CASH AND INVESTMENTS As of July 2014

| CASH AND INVESTMENTS          | GENERAL<br>FUND | UTILITY<br>FUND | DEBT<br>SERVICE<br>FUND | SPECIAL<br>REVENUE<br>FUNDS | CAPITAL<br>PROJECTS<br>FUND | TOTAL           |
|-------------------------------|-----------------|-----------------|-------------------------|-----------------------------|-----------------------------|-----------------|
| Unrestricted:                 |                 |                 |                         |                             |                             |                 |
| Cash for operations           | \$1,315,861     | \$ 3,490,000    |                         |                             |                             | \$<br>4,805,861 |
| Restricted:                   |                 |                 |                         |                             |                             |                 |
| Tourism                       |                 |                 |                         | 439,375                     |                             | 439,375         |
| Court security and technology | 14,557          |                 |                         |                             |                             | 14,557          |
| Rose Hill PID                 |                 |                 |                         | 91,879                      |                             | 91,879          |
| <b>Customer Deposits</b>      |                 | 344,034         |                         |                             |                             | 344,034         |
| Park                          | 8,426           |                 |                         |                             |                             | 8,426           |
| Debt service                  |                 |                 | 1,056,904               |                             |                             | 1,056,904       |
| Capital Projects              |                 |                 |                         |                             |                             |                 |
| Water and sewer improvements  |                 |                 |                         | 2,106,017                   |                             | 2,106,017       |
|                               |                 |                 |                         |                             |                             |                 |
| TOTAL CASH AND INVESTMENTS    | \$1,338,844     | \$ 3,834,034    | \$ 1,056,904            | \$ 2,637,271                | \$ -                        | \$<br>8,867,052 |