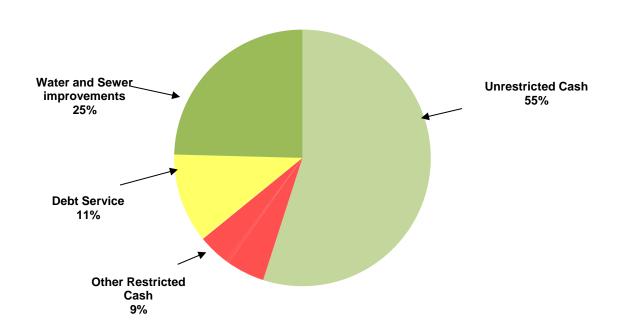

## CITY OF MANOR, TEXAS CASH AND INVESTMENTS As of July 2015

| CASH AND INVESTMENTS       |                              | GENERAL<br>FUND | UTILITY<br>FUND | DEBT<br>SERVICE<br>FUND | SPECIAL<br>REVENUE<br>FUNDS | CAPITAL<br>PROJECTS<br>FUND | TOTAL |           |
|----------------------------|------------------------------|-----------------|-----------------|-------------------------|-----------------------------|-----------------------------|-------|-----------|
| Unrestri                   | cted:                        |                 |                 |                         |                             |                             |       |           |
| Cash                       | for operations               | \$1,322,766     | \$ 4,074,525    |                         |                             |                             | \$    | 5,397,291 |
| Restrict                   | ed:                          |                 |                 |                         |                             |                             |       |           |
| Touri                      | sm                           |                 |                 |                         | 472,109                     |                             |       | 472,109   |
| Court                      | security and technology      | 14,245          |                 |                         |                             |                             |       | 14,245    |
| Rose                       | Hill PID                     |                 |                 |                         | 26,578                      |                             |       | 26,578    |
| Custo                      | omer Deposits                |                 | 388,419         |                         |                             |                             |       | 388,419   |
| Park                       |                              | 8,430           |                 |                         |                             |                             |       | 8,430     |
| Debt                       | service                      |                 |                 | 1,099,832               |                             |                             |       | 1,099,832 |
| Capit                      | al Projects                  |                 |                 |                         |                             |                             |       |           |
|                            | Water and sewer improvements |                 |                 |                         | 2,413,672                   |                             |       | 2,413,672 |
|                            |                              |                 |                 |                         |                             |                             |       |           |
| TOTAL CASH AND INVESTMENTS |                              | \$1,345,441     | \$ 4,462,944    | \$ 1,099,832            | \$ 2,912,359                | \$ -                        | \$    | 9,820,576 |
|                            |                              |                 |                 |                         |                             |                             |       |           |