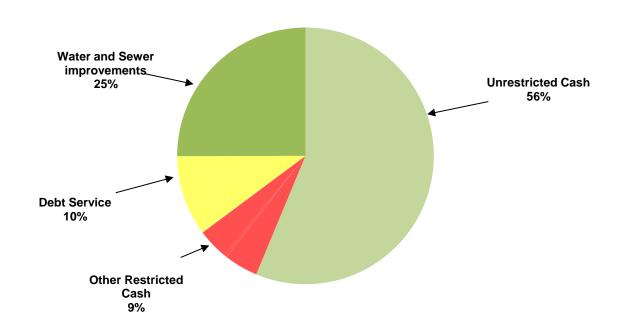

## CITY OF MANOR, TEXAS CASH AND INVESTMENTS As of July 2016

| CASH AND INVESTMENTS          | GENERAL<br>FUND | UTILITY<br>FUND | DEBT<br>SERVICE<br>FUND | SPECIAL<br>REVENUE<br>FUNDS | CAPITAL<br>PROJECTS<br>FUND | PROJECTS |         |
|-------------------------------|-----------------|-----------------|-------------------------|-----------------------------|-----------------------------|----------|---------|
| Unrestricted:                 |                 |                 |                         |                             |                             | •        |         |
| Cash for operations           | \$1,722,565     | \$ 4,602,866    |                         |                             |                             | \$ 6,3   | 325,430 |
| Restricted:                   |                 |                 |                         |                             |                             |          |         |
| Tourism                       |                 |                 |                         | 480,219                     |                             | 4        | 80,219  |
| Court security and technology | 15,538          |                 |                         |                             |                             |          | 15,538  |
| Rose Hill PID                 |                 |                 |                         | 28,268                      |                             |          | 28,268  |
| <b>Customer Deposits</b>      |                 | 435,984         |                         |                             |                             | 4        | 35,984  |
| Park                          | 8,450           |                 |                         |                             |                             |          | 8,450   |
| Debt service                  |                 |                 | 1,132,582               |                             |                             | 1,1      | 32,582  |
| Capital Projects              |                 |                 |                         |                             |                             |          |         |
| Water and sewer improvements  |                 |                 |                         | 2,814,426                   |                             | 2,8      | 314,426 |
| TOTAL CASH AND INVESTMENTS    | \$1,746,553     | \$ 5,038,849    | \$ 1,132,582            | \$ 3,322,913                | \$ -                        | \$ 11,2  | 240,896 |