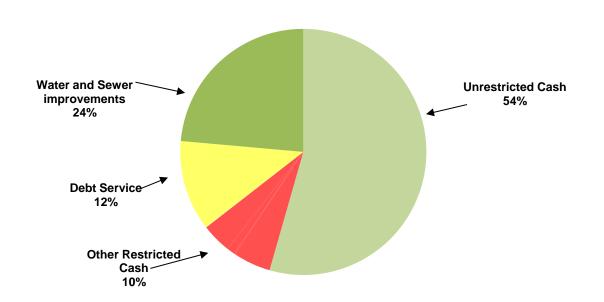

## CITY OF MANOR, TEXAS CASH AND INVESTMENTS As of June 2014

| CASH AND INVESTMENTS          | GENERAL<br>FUND | UTILITY<br>FUND | DEBT<br>SERVICE<br>FUND | SPECIAL<br>REVENUE<br>FUNDS | CAPITAL<br>PROJECTS<br>FUND | TOTAL |           |
|-------------------------------|-----------------|-----------------|-------------------------|-----------------------------|-----------------------------|-------|-----------|
| Unrestricted:                 |                 |                 |                         |                             |                             |       |           |
| Cash for operations           | \$1,393,659     | \$ 3,427,576    |                         |                             |                             | \$    | 4,821,235 |
| Restricted:                   |                 |                 |                         |                             |                             |       |           |
| Tourism                       |                 |                 |                         | 439,357                     |                             |       | 439,357   |
| Court security and technology | 12,313          |                 |                         |                             |                             |       | 12,313    |
| Rose Hill PID                 |                 |                 |                         | 91,409                      |                             |       | 91,409    |
| <b>Customer Deposits</b>      |                 | 348,034         |                         |                             |                             |       | 348,034   |
| Park                          | 8,426           |                 |                         |                             |                             |       | 8,426     |
| Debt service                  |                 |                 | 1,048,037               |                             |                             |       | 1,048,037 |
| Capital Projects              |                 |                 |                         |                             |                             |       |           |
| Water and sewer improvements  |                 |                 |                         | 2,088,915                   |                             |       | 2,088,915 |
|                               |                 |                 |                         |                             |                             |       | •         |
| TOTAL CASH AND INVESTMENTS    | \$1,414,397     | \$ 3,775,610    | \$ 1,048,037            | \$ 2,619,681                | \$ -                        | \$    | 8,857,725 |
|                               |                 |                 |                         |                             |                             | . —   |           |