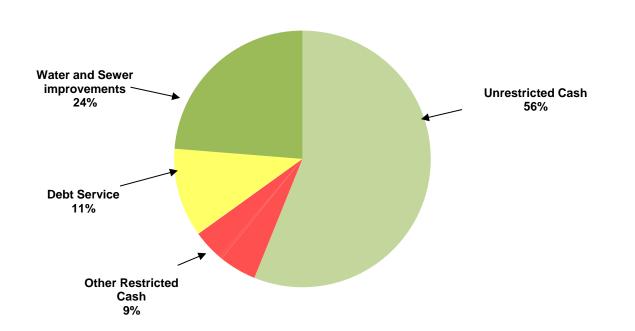

## CITY OF MANOR, TEXAS CASH AND INVESTMENTS As of June 2015

| CASH AND INVESTMENTS          | GENERAL UTILITY FUND FUND |              | DEBT<br>SERVICE<br>FUND | SPECIAL<br>REVENUE<br>FUNDS | CAPITAL<br>PROJECTS<br>FUND | TOTAL |           |
|-------------------------------|---------------------------|--------------|-------------------------|-----------------------------|-----------------------------|-------|-----------|
| Unrestricted:                 |                           |              |                         |                             |                             |       |           |
| Cash for operations           | \$1,496,692               | \$ 4,040,013 |                         |                             |                             | \$    | 5,536,705 |
| Restricted:                   |                           |              |                         |                             |                             |       |           |
| Tourism                       |                           |              |                         | 461,850                     |                             |       | 461,850   |
| Court security and technology | 12,730                    |              |                         |                             |                             |       | 12,730    |
| Rose Hill PID                 |                           |              |                         | 25,738                      |                             |       | 25,738    |
| <b>Customer Deposits</b>      |                           | 383,384      |                         |                             |                             |       | 383,384   |
| Park                          | 8,429                     |              |                         |                             |                             |       | 8,429     |
| Debt service                  |                           |              | 1,095,449               |                             |                             |       | 1,095,449 |
| Capital Projects              |                           |              |                         |                             |                             |       |           |
| Water and sewer improvements  |                           |              |                         | 2,341,560                   |                             |       | 2,341,560 |
|                               |                           |              |                         |                             |                             |       |           |
| TOTAL CASH AND INVESTMENTS    | \$1,517,852               | \$ 4,423,396 | \$ 1,095,449            | \$ 2,829,148                | \$ -                        | \$    | 9,865,845 |
|                               |                           |              |                         |                             |                             |       |           |