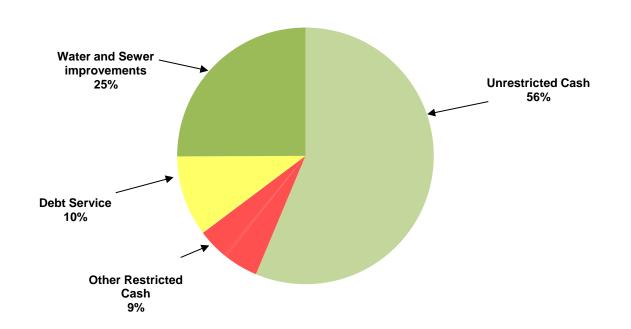

## CITY OF MANOR, TEXAS CASH AND INVESTMENTS As of June 2016

| CASH AND INVESTMENTS          | GENERAL<br>FUND | UTILITY<br>FUND | DEBT<br>SERVICE<br>FUND | SPECIAL<br>REVENUE<br>FUNDS | CAPITAL<br>PROJECTS<br>FUND | TOTAL            |  |
|-------------------------------|-----------------|-----------------|-------------------------|-----------------------------|-----------------------------|------------------|--|
| Unrestricted:                 |                 |                 |                         |                             |                             |                  |  |
| Cash for operations           | \$1,767,943     | \$ 4,532,403    |                         |                             |                             | \$<br>6,300,346  |  |
| Restricted:                   |                 |                 |                         |                             |                             |                  |  |
| Tourism                       |                 |                 |                         | 480,105                     |                             | 480,105          |  |
| Court security and technology | 14,078          |                 |                         |                             |                             | 14,078           |  |
| Rose Hill PID                 |                 |                 |                         | 26,034                      |                             | 26,034           |  |
| <b>Customer Deposits</b>      |                 | 423,934         |                         |                             |                             | 423,934          |  |
| Park                          | 8,447           |                 |                         |                             |                             | 8,447            |  |
| Debt service                  |                 |                 | 1,130,053               |                             |                             | 1,130,053        |  |
| Capital Projects              |                 |                 |                         |                             |                             |                  |  |
| Water and sewer improvements  |                 |                 |                         | 2,804,392                   |                             | 2,804,392        |  |
|                               |                 |                 |                         |                             |                             |                  |  |
| TOTAL CASH AND INVESTMENTS    | \$1,790,468     | \$ 4,956,337    | \$ 1,130,053            | \$ 3,310,532                | \$ -                        | \$<br>11,187,389 |  |