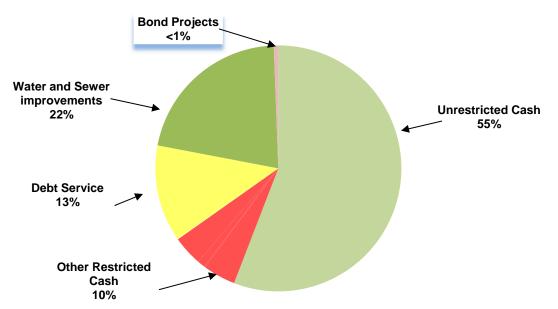

## CITY OF MANOR, TEXAS CASH AND INVESTMENTS As of March 2014

| CASH AND INVESTMENTS          | GENERAL<br>FUND | UTILITY<br>FUND | DEBT<br>SERVICE<br>FUND | SPECIAL<br>REVENUE<br>FUNDS | CAPITAL<br>PROJECTS<br>FUND | TOTAL |           |
|-------------------------------|-----------------|-----------------|-------------------------|-----------------------------|-----------------------------|-------|-----------|
| Unrestricted:                 |                 |                 |                         |                             |                             |       |           |
| Cash for operations           | \$1,476,742     | \$ 3,187,027    |                         |                             |                             | \$    | 4,663,769 |
| Restricted:                   |                 |                 |                         |                             |                             |       |           |
| Tourism                       |                 |                 |                         | 356,950                     |                             |       | 356,950   |
| Court security and technology | 12,729          |                 |                         |                             |                             |       | 12,729    |
| Rose Hill PID                 |                 |                 |                         | 83,666                      |                             |       | 83,666    |
| <b>Customer Deposits</b>      |                 | 327,356         |                         |                             |                             |       | 327,356   |
| Park                          | 8,424           |                 |                         |                             |                             |       | 8,424     |
| Debt service                  |                 |                 | 1,058,096               |                             |                             |       | 1,058,096 |
| Capital Projects              |                 |                 |                         |                             |                             |       |           |
| Water and sewer improvements  |                 |                 |                         | 1,787,631                   |                             |       | 1,787,631 |
| Bond projects                 |                 |                 |                         |                             | 49,409                      |       | 49,409    |
| TOTAL CASH AND INVESTMENTS    | \$1,497,895     | \$ 3,514,384    | \$ 1,058,096            | \$ 2,228,247                | \$ 49,409                   | \$    | 8,348,030 |