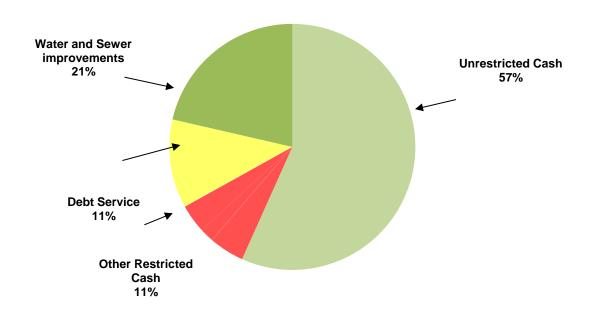

## CITY OF MANOR, TEXAS CASH AND INVESTMENTS As of March 2015

| CASH AND INVESTMENTS          | GENERAL<br>FUND | UTILITY<br>FUND | DEBT SERVICE FUND | SPECIAL<br>REVENUE<br>FUNDS | CAPITAL PROJECTS FUND | TOTAL |           |
|-------------------------------|-----------------|-----------------|-------------------|-----------------------------|-----------------------|-------|-----------|
| Unrestricted:                 |                 |                 |                   |                             |                       |       |           |
| Cash for operations           | \$1,669,482     | \$ 3,992,720    |                   |                             |                       | \$    | 5,662,202 |
| Restricted:                   |                 |                 |                   |                             |                       |       |           |
| Tourism                       |                 |                 |                   | 457,452                     |                       |       | 457,452   |
| Court security and technology | 8,202           |                 |                   |                             |                       |       | 8,202     |
| Rose Hill PID                 |                 |                 |                   | 180,849                     |                       |       | 180,849   |
| <b>Customer Deposits</b>      |                 | 374,634         |                   |                             |                       |       | 374,634   |
| Park                          | 8,429           |                 |                   |                             |                       |       | 8,429     |
| Debt service                  |                 |                 | 1,155,816         |                             |                       |       | 1,155,816 |
| Capital Projects              |                 |                 |                   |                             |                       |       |           |
| Water and sewer improvements  |                 |                 |                   | 2,137,847                   |                       |       | 2,137,847 |
| TOTAL CASH AND INVESTMENTS    | \$ 1,686,112    | \$ 4,367,353    | \$ 1,155,816      | \$ 2,776,148                | \$ -                  | \$    | 9,985,430 |