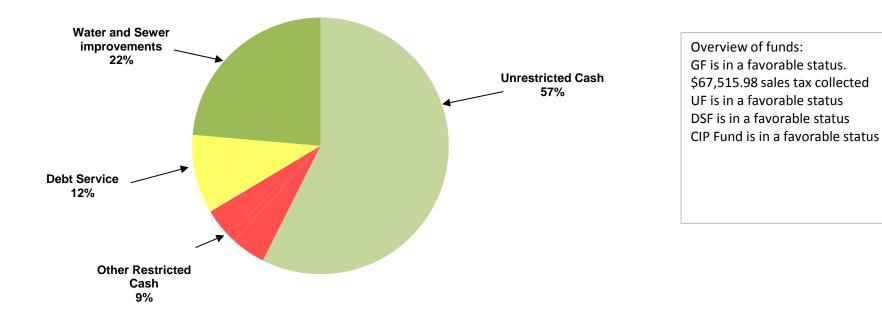

## CITY OF MANOR, TEXAS CASH AND INVESTMENTS As of March 2016

| CASH AND INVESTMENTS          | GENERAL<br>FUND | UTILITY<br>FUND | DEBT<br>SERVICE<br>FUND | SPECIAL<br>REVENUE<br>FUNDS | CAPITAL<br>PROJECTS<br>FUND | TOTAL            |
|-------------------------------|-----------------|-----------------|-------------------------|-----------------------------|-----------------------------|------------------|
| Unrestricted:                 |                 |                 |                         |                             |                             | <br>             |
| Cash for operations           | \$1,986,403     | \$ 4,407,078    |                         |                             |                             | \$<br>6,393,481  |
| Restricted:                   |                 |                 |                         |                             |                             |                  |
| Tourism                       |                 |                 |                         | 474,356                     |                             | 474,356          |
| Court security and technology | 7,948           |                 |                         |                             |                             | 7,948            |
| Rose Hill PID                 |                 |                 |                         | 116,278                     |                             | 116,278          |
| Customer Deposits             |                 | 405,599         |                         |                             |                             | 405,599          |
| Park                          | 8,440           |                 |                         |                             |                             | 8,440            |
| Debt service                  |                 |                 | 1,099,247               |                             |                             | 1,099,247        |
| Capital Projects              |                 |                 |                         |                             |                             |                  |
| Water and sewer improvements  |                 |                 |                         | 2,630,311                   |                             | 2,630,311        |
| TOTAL CASH AND INVESTMENTS    | \$ 2,002,791    | \$ 4,812,677    | \$ 1,099,247            | \$ 3,220,945                | \$-                         | \$<br>11,135,659 |