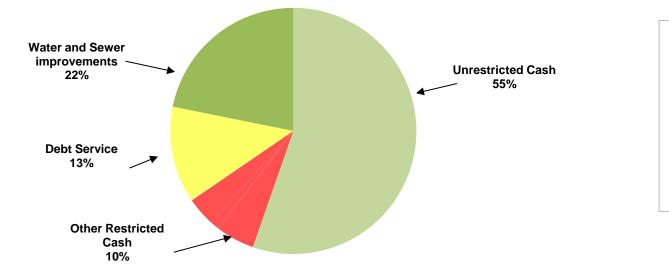

## CITY OF MANOR, TEXAS CASH AND INVESTMENTS As of May 2014

| CASH AND INVESTMENTS          | GENERAL<br>FUND | UTILITY<br>FUND | DEBT<br>SERVICE<br>FUND | SPECIAL<br>REVENUE<br>FUNDS | CAPITAL<br>PROJECTS<br>FUND | TOTAL           |
|-------------------------------|-----------------|-----------------|-------------------------|-----------------------------|-----------------------------|-----------------|
| Unrestricted:                 |                 |                 |                         |                             |                             | <br>            |
| Cash for operations           | \$1,440,325     | \$ 3,373,350    |                         |                             |                             | \$<br>4,813,675 |
| Restricted:                   |                 |                 |                         |                             |                             |                 |
| Tourism                       |                 |                 |                         | 439,357                     |                             | 439,357         |
| Court security and technology | 12,313          |                 |                         |                             |                             | 12,313          |
| Rose Hill PID                 |                 |                 |                         | 94,165                      |                             | 94,165          |
| Customer Deposits             |                 | 334,306         |                         |                             |                             | 334,306         |
| Park                          | 8,426           |                 |                         |                             |                             | 8,426           |
| Debt service                  |                 |                 | 1,097,090               |                             |                             | 1,097,090       |
| Capital Projects              |                 |                 |                         |                             |                             |                 |
| Water and sewer improvements  |                 |                 |                         | 1,899,399                   |                             | 1,899,399       |
| TOTAL CASH AND INVESTMENTS    | \$1,461,063     | \$ 3,707,656    | \$ 1,097,090            | \$ 2,432,920                | \$-                         | \$<br>8,698,729 |