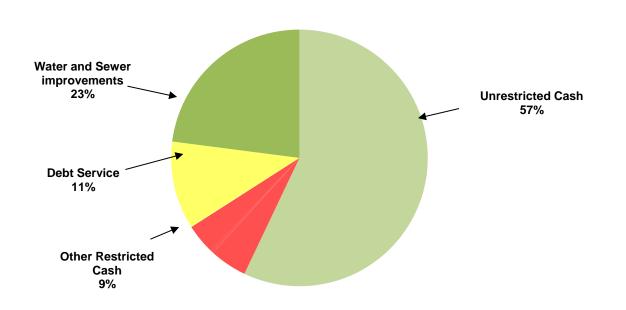

## CITY OF MANOR, TEXAS CASH AND INVESTMENTS As of May 2015

| CASH AND INVESTMENTS          | GENERAL<br>FUND | UTILITY<br>FUND | DEBT<br>SERVICE<br>FUND | SPECIAL<br>REVENUE<br>FUNDS | CAPITAL<br>PROJECTS<br>FUND |    | TOTAL     |
|-------------------------------|-----------------|-----------------|-------------------------|-----------------------------|-----------------------------|----|-----------|
| Unrestricted:                 |                 |                 |                         |                             |                             |    |           |
| Cash for operations           | \$1,600,640     | \$ 4,037,873    |                         |                             |                             | \$ | 5,638,514 |
| Restricted:                   |                 |                 |                         |                             |                             |    |           |
| Tourism                       |                 |                 |                         | 461,833                     |                             |    | 461,833   |
| Court security and technology | 11,245          |                 |                         |                             |                             |    | 11,245    |
| Rose Hill PID                 |                 |                 |                         | 25,632                      |                             |    | 25,632    |
| <b>Customer Deposits</b>      |                 | 379,759         |                         |                             |                             |    | 379,759   |
| Park                          | 8,429           |                 |                         |                             |                             |    | 8,429     |
| Debt service                  |                 |                 | 1,088,174               |                             |                             |    | 1,088,174 |
| Capital Projects              |                 |                 |                         |                             |                             |    |           |
| Water and sewer improvements  |                 |                 |                         | 2,268,554                   |                             |    | 2,268,554 |
|                               | _               |                 |                         |                             |                             |    |           |
| TOTAL CASH AND INVESTMENTS    | \$1,620,314     | \$ 4,417,632    | \$ 1,088,174            | \$ 2,756,019                | \$ -                        | \$ | 9,882,139 |
|                               |                 |                 |                         |                             |                             | -  |           |