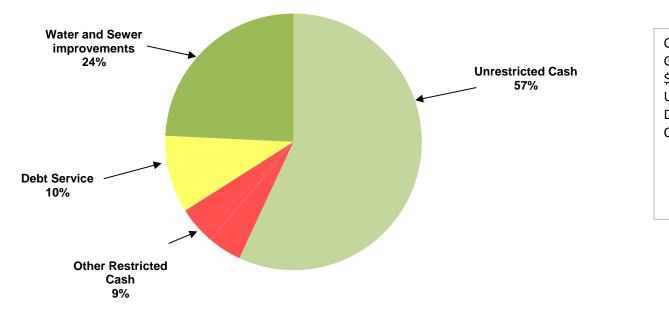

## CITY OF MANOR, TEXAS CASH AND INVESTMENTS As of May 2016

| CASH AND INVESTMENTS          | GENERAL<br>FUND | UTILITY<br>FUND | DEBT<br>SERVICE<br>FUND | SPECIAL<br>REVENUE<br>FUNDS | CAPITAL<br>PROJECTS<br>FUND | TOTAL            |
|-------------------------------|-----------------|-----------------|-------------------------|-----------------------------|-----------------------------|------------------|
| Unrestricted:                 |                 |                 |                         |                             |                             | <br>             |
| Cash for operations           | \$2,009,550     | \$ 4,497,442    |                         |                             |                             | \$<br>6,506,992  |
| Restricted:                   |                 |                 |                         |                             |                             |                  |
| Tourism                       |                 |                 |                         | 479,892                     |                             | 479,892          |
| Court security and technology | 11,980          |                 |                         |                             |                             | 11,980           |
| Rose Hill PID                 |                 |                 |                         | 124,028                     |                             | 124,028          |
| Customer Deposits             |                 | 419,874         |                         |                             |                             | 419,874          |
| Park                          | 8,443           |                 |                         |                             |                             | 8,443            |
| Debt service                  |                 |                 | 1,106,805               |                             |                             | 1,106,805        |
| Capital Projects              |                 |                 |                         |                             |                             |                  |
| Water and sewer improvements  |                 |                 |                         | 2,770,064                   |                             | 2,770,064        |
| TOTAL CASH AND INVESTMENTS    | \$ 2,029,972    | \$ 4,917,316    | \$ 1,106,805            | \$ 3,373,984                | \$-                         | \$<br>11,428,077 |