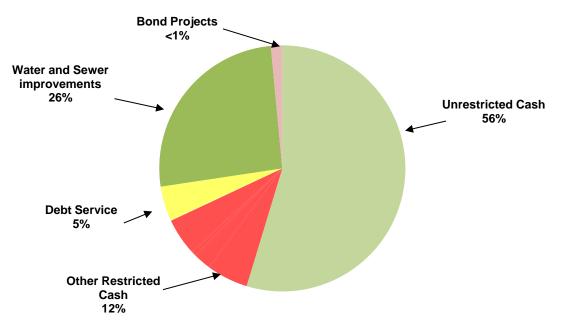

## CITY OF MANOR, TEXAS CASH AND INVESTMENTS As of November 2013

| CASH AND INVESTMENTS          | GENERAL<br>FUND | UTILITY<br>FUND | DEBT<br>SERVICE<br>FUND | SPECIAL<br>REVENUE<br>FUNDS | CAPITAL<br>PROJECTS<br>FUND | TOTAL |           |
|-------------------------------|-----------------|-----------------|-------------------------|-----------------------------|-----------------------------|-------|-----------|
| Unrestricted:                 |                 |                 |                         |                             |                             |       |           |
| Cash for operations           | \$ 558,420      | \$ 2,998,203    |                         |                             |                             | \$    | 3,556,623 |
| Restricted:                   |                 |                 |                         |                             |                             |       |           |
| Tourism                       |                 |                 |                         | 356,922                     |                             |       | 356,922   |
| Court security and technology | 16,679          |                 |                         | 134,514                     |                             |       | 151,193   |
| Rose Hill PID                 |                 |                 |                         | 39,633                      |                             |       | 39,633    |
| <b>Customer Deposits</b>      |                 | 319,211         |                         |                             |                             |       | 319,211   |
| Park                          | 8,424           |                 |                         |                             |                             |       | 8,424     |
| Debt service                  |                 |                 | 291,437                 |                             |                             |       | 291,437   |
| Capital Projects              |                 |                 |                         |                             |                             |       |           |
| Water and sewer improvements  |                 |                 |                         | 1,683,147                   |                             |       | 1,683,147 |
| Bond projects                 |                 |                 |                         |                             | 97,171                      |       | 97,171    |
| TOTAL CASH AND INVESTMENTS    | \$ 583,522      | \$ 3,317,414    | \$ 291,437              | \$ 2,214,216                | \$ 97,171                   | \$    | 6,503,762 |