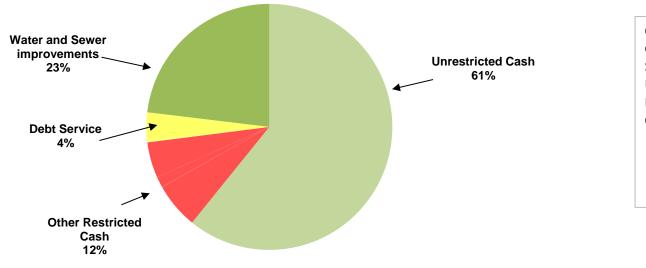

## CITY OF MANOR, TEXAS CASH AND INVESTMENTS As of November 2014

| CASH AND INVESTMENTS          | GENERAL<br>FUND | UTILITY<br>FUND | DEBT<br>SERVICE<br>FUND | SPECIAL<br>E REVENUE<br>FUNDS | CAPITAL<br>PROJECTS<br>FUND | <br>TOTAL       |
|-------------------------------|-----------------|-----------------|-------------------------|-------------------------------|-----------------------------|-----------------|
| Unrestricted:                 |                 |                 |                         |                               |                             |                 |
| Cash for operations           | \$ 816,576      | \$ 3,777,400    |                         |                               |                             | \$<br>4,593,976 |
| Restricted:                   |                 |                 |                         |                               |                             |                 |
| Tourism                       |                 |                 |                         | 455,869                       |                             | 455,869         |
| Court security and technology | 2,514           |                 |                         |                               |                             | 2,514           |
| Rose Hill PID                 |                 |                 |                         | 106,251                       |                             | 106,251         |
| Customer Deposits             |                 | 355,534         |                         |                               |                             | 355,534         |
| Park                          | 8,427           |                 |                         |                               |                             | 8,427           |
| Debt service                  |                 |                 | 287,1                   | 59                            |                             | 287,159         |
| Capital Projects              |                 |                 |                         |                               |                             |                 |
| Water and sewer improvements  |                 |                 |                         | 1,745,075                     |                             | 1,745,075       |
| TOTAL CASH AND INVESTMENTS    | \$ 827,518      | \$ 4,132,933    | \$ 287,1                | 59 \$ 2,307,195               | <u>\$</u> -                 | \$<br>7,554,805 |