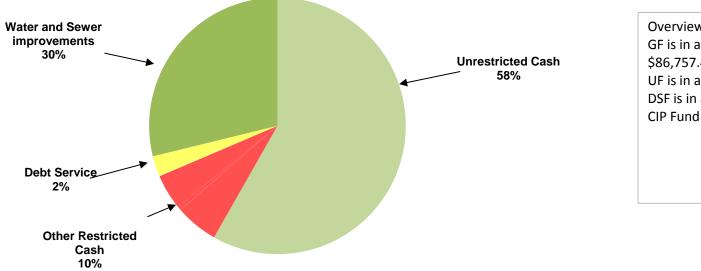

## CITY OF MANOR, TEXAS CASH AND INVESTMENTS As of November 2015

| CASH AND INVESTMENTS          | GENERAL<br>FUND | UTILITY<br>FUND | DEBT<br>SERVICE<br>FUND | SPECIAL<br>REVENUE<br>FUNDS | CAPITAL<br>PROJECTS<br>FUND |    | TOTAL     |
|-------------------------------|-----------------|-----------------|-------------------------|-----------------------------|-----------------------------|----|-----------|
| Unrestricted:                 |                 |                 |                         |                             |                             | _  |           |
| Cash for operations           | \$ 890,511      | \$ 4,298,708    |                         |                             |                             | \$ | 5,189,219 |
| Restricted:                   |                 |                 |                         |                             |                             |    |           |
| Tourism                       |                 |                 |                         | 480,850                     |                             |    | 480,850   |
| Court security and technology | 2,295           |                 |                         |                             |                             |    | 2,295     |
| Rose Hill PID                 |                 |                 |                         | 41,925                      |                             |    | 41,925    |
| Customer Deposits             |                 | 397,814         |                         |                             |                             |    | 397,814   |
| Park                          | 8,433           |                 |                         |                             |                             |    | 8,433     |
| Debt service                  |                 |                 | 223,282                 |                             |                             |    | 223,282   |
| Capital Projects              |                 |                 |                         |                             |                             |    |           |
| Water and sewer improvements  |                 |                 |                         | 2,568,539                   |                             |    | 2,568,539 |
| TOTAL CASH AND INVESTMENTS    | \$ 901,239      | \$ 4,696,521    | \$ 223,282              | \$ 3,091,314                | \$-                         | \$ | 8,912,356 |

Overview of funds: GF is in a favorable status. \$86,757.45 sales tax collected UF is in a favorable status DSF is in a favorable status CIP Fund is in a favorable status