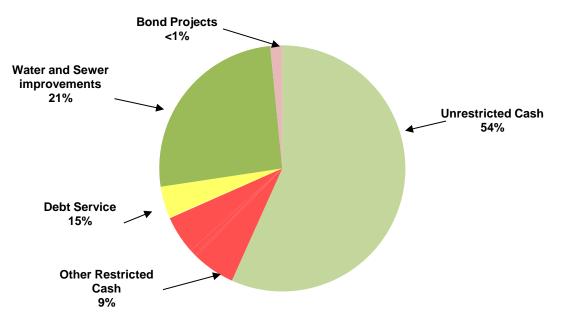

## CITY OF MANOR, TEXAS CASH AND INVESTMENTS As of October 2013

| CASH AND INVESTMENTS          | GENERAL<br>FUND |         | UTILITY<br>FUND | DEBT<br>SERVICE<br>FUND |         | SPECIAL<br>REVENUE<br>FUNDS |           | CAPITAL<br>PROJECTS<br>FUND |         | TOTAL |           |
|-------------------------------|-----------------|---------|-----------------|-------------------------|---------|-----------------------------|-----------|-----------------------------|---------|-------|-----------|
| Unrestricted:                 |                 |         |                 |                         |         |                             |           |                             |         |       |           |
| Cash for operations           | \$ (            | 629,740 | \$ 2,965,267    |                         |         |                             |           |                             |         | \$    | 3,595,007 |
| Restricted:                   | _               |         |                 |                         |         |                             |           |                             |         |       |           |
| Tourism                       |                 |         |                 |                         |         |                             | 356,909   |                             |         |       | 356,909   |
| Court security and technology |                 | 16,679  |                 |                         |         |                             |           |                             |         |       | 16,679    |
| Rose Hill PID                 |                 |         |                 |                         |         |                             | 46,210    |                             |         |       | 46,210    |
| <b>Customer Deposits</b>      |                 |         | 318,426         |                         |         |                             |           |                             |         |       | 318,426   |
| Park                          |                 | 8,423   |                 |                         |         |                             |           |                             |         |       | 8,423     |
| Debt service                  |                 |         |                 |                         | 260,391 |                             |           |                             |         |       | 260,391   |
| Capital Projects              |                 |         |                 |                         |         |                             |           |                             |         |       |           |
| Water and sewer improvements  |                 |         |                 |                         |         |                             | 1,635,590 |                             |         |       | 1,635,590 |
| Bond projects                 |                 |         |                 |                         |         |                             |           |                             | 100,011 |       | 100,011   |
| TOTAL CASH AND INVESTMENTS    | \$ 6            | 654,842 | \$ 3,283,693    | \$                      | 260,391 | \$                          | 2,038,708 | \$                          | 100,011 | \$    | 6,337,645 |