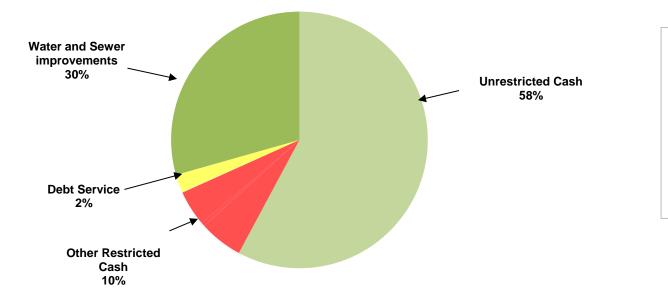

## CITY OF MANOR, TEXAS CASH AND INVESTMENTS As of October 2015

| CASH AND INVESTMENTS          | GENERAL<br>FUND | UTILITY<br>FUND | DEBT<br>SERVICE<br>FUND | SPECIAL<br>REVENUE<br>FUNDS | CAPITAL<br>PROJECTS<br>FUND | TOTAL        |
|-------------------------------|-----------------|-----------------|-------------------------|-----------------------------|-----------------------------|--------------|
| Unrestricted:                 |                 |                 |                         |                             |                             |              |
| Cash for operations           | \$ 817,960      | \$ 4,241,158    |                         |                             |                             | \$ 5,059,119 |
| Restricted:                   |                 |                 |                         |                             |                             |              |
| Tourism                       |                 |                 |                         | 480,817                     |                             | 480,817      |
| Court security and technology | 1,314           |                 |                         |                             |                             | 1,314        |
| Rose Hill PID                 |                 |                 |                         | 37,090                      |                             | 37,090       |
| Customer Deposits             |                 | 394,814         |                         |                             |                             | 394,814      |
| Park                          | 8,432           |                 |                         |                             |                             | 8,432        |
| Debt service                  |                 |                 | 195,238                 |                             |                             | 195,238      |
| Capital Projects              |                 |                 |                         |                             |                             |              |
| Water and sewer improvements  |                 |                 |                         | 2,572,022                   |                             | 2,572,022    |
| TOTAL CASH AND INVESTMENTS    | \$ 827,706      | \$ 4,635,972    | \$ 195,238              | \$ 3,089,929                | \$-                         | \$ 8,748,844 |