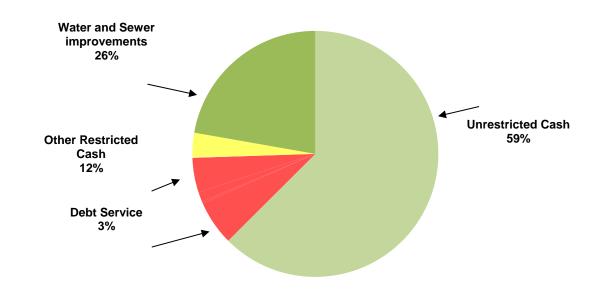

## CITY OF MANOR, TEXAS CASH AND INVESTMENTS As of August 2014

| CASH AND INVESTMENTS          | GENERAL<br>FUND | UTILITY<br>FUND | SI | DEBT<br>SERVICE<br>FUND |    | SPECIAL<br>REVENUE<br>FUNDS |    | CAPITAL<br>PROJECTS<br>FUND |    | TOTAL     |  |
|-------------------------------|-----------------|-----------------|----|-------------------------|----|-----------------------------|----|-----------------------------|----|-----------|--|
| Unrestricted:                 |                 |                 |    |                         |    |                             |    |                             |    |           |  |
| Cash for operations           | \$1,120,861     | \$ 3,685,672    |    |                         |    |                             |    |                             | \$ | 4,806,533 |  |
| Restricted:                   |                 |                 |    |                         |    |                             |    |                             |    |           |  |
| Tourism                       |                 |                 |    |                         |    | 452,006                     |    |                             |    | 452,006   |  |
| Court security and technology | 18,020          |                 |    |                         |    |                             |    |                             |    | 18,020    |  |
| Rose Hill PID                 |                 |                 |    |                         |    | 97,890                      |    |                             |    | 97,890    |  |
| <b>Customer Deposits</b>      |                 | 352,084         |    |                         |    |                             |    |                             |    | 352,084   |  |
| Park                          | 8,427           |                 |    |                         |    |                             |    |                             |    | 8,427     |  |
| Debt service                  |                 |                 |    | 243,096                 |    |                             |    |                             |    | 243,096   |  |
| Capital Projects              |                 |                 |    |                         |    |                             |    |                             |    |           |  |
| Water and sewer improvements  |                 |                 |    |                         |    | 1,709,303                   |    |                             |    | 1,709,303 |  |
| TOTAL CASH AND INVESTMENTS    | \$1,147,309     | \$ 4,037,755    | \$ | 243,096                 | \$ | 2,259,199                   | \$ | -                           | \$ | 7,687,359 |  |