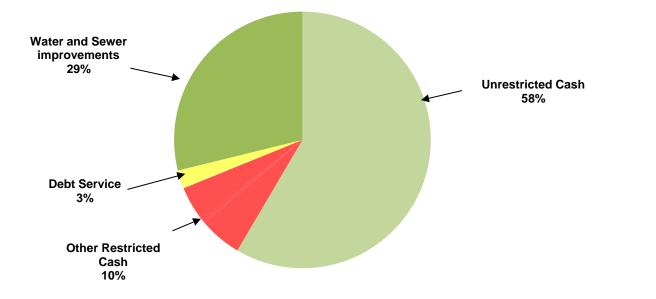

## CITY OF MANOR, TEXAS CASH AND INVESTMENTS As of September 2015

| CASH AND INVESTMENTS          | GENERAL<br>FUND | UTILITY<br>FUND | DEBT<br>SERVICE<br>FUND | SPECIAL<br>REVENUE<br>FUNDS | CAPITAL<br>PROJECTS<br>FUND | 1  | TOTAL     |
|-------------------------------|-----------------|-----------------|-------------------------|-----------------------------|-----------------------------|----|-----------|
| Unrestricted:                 |                 |                 |                         |                             |                             | _  |           |
| Cash for operations           | \$ 916,090      | \$ 4,210,921    |                         |                             |                             | \$ | 5,127,012 |
| Restricted:                   |                 |                 |                         |                             |                             |    |           |
| Tourism                       |                 |                 |                         | 468,131                     |                             |    | 468,131   |
| Court security and technology | 17,332          |                 |                         |                             |                             |    | 17,332    |
| Rose Hill PID                 |                 |                 |                         | 34,298                      |                             |    | 34,298    |
| Customer Deposits             |                 | 391,689         |                         |                             |                             |    | 391,689   |
| Park                          | 8,431           |                 |                         |                             |                             |    | 8,431     |
| Debt service                  |                 |                 | 193,685                 |                             |                             |    | 193,685   |
| Capital Projects              |                 |                 |                         |                             |                             |    |           |
| Water and sewer improvements  |                 |                 |                         | 2,528,701                   |                             |    | 2,528,701 |
| TOTAL CASH AND INVESTMENTS    | \$ 941,853      | \$ 4,602,610    | \$ 193,685              | \$ 3,031,131                | \$-                         | \$ | 8,769,279 |