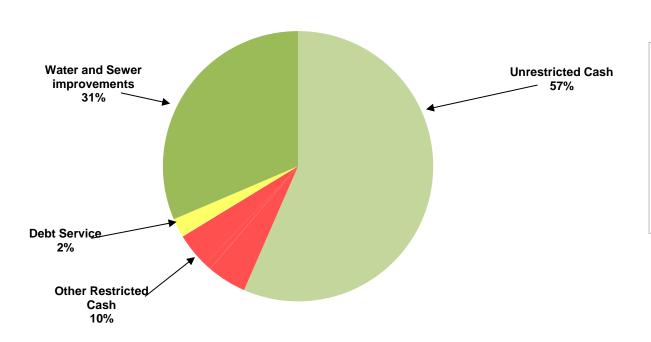

## CITY OF MANOR, TEXAS CASH AND INVESTMENTS As of December 2016

| CASH AND INVESTMENTS          | GENERAL<br>FUND | UTILITY<br>FUND | DEBT<br>SERVICE<br>FUND | SPECIAL<br>REVENUE<br>FUNDS | CAPITAL<br>PROJECTS<br>FUND | TOTAL         |
|-------------------------------|-----------------|-----------------|-------------------------|-----------------------------|-----------------------------|---------------|
| Unrestricted:                 |                 |                 |                         |                             |                             |               |
| Cash for operations           | \$ 953,654      | \$ 5,018,181    |                         |                             |                             | \$ 5,971,834  |
| Restricted:                   |                 |                 |                         |                             |                             |               |
| Tourism                       |                 |                 |                         | 496,628                     |                             | 496,628       |
| Court security and technology | 4,973           |                 |                         |                             |                             | 4,973         |
| Rose Hill PID                 |                 |                 |                         | 81,520                      |                             | 81,520        |
| <b>Customer Deposits</b>      |                 | 445,600         |                         |                             |                             | 445,600       |
| Park                          | 8,462           |                 |                         |                             |                             | 8,462         |
| Debt service                  |                 |                 | 232,999                 |                             |                             | 232,999       |
| Capital Projects              |                 |                 |                         |                             |                             |               |
| Water and sewer improvements  |                 |                 |                         | 3,317,989                   |                             | 3,317,989     |
| TOTAL CASH AND INVESTMENTS    | \$ 967,089      | \$ 5,463,781    | \$ 232,999              | \$ 3,896,137                | \$ -                        | \$ 10,560,006 |