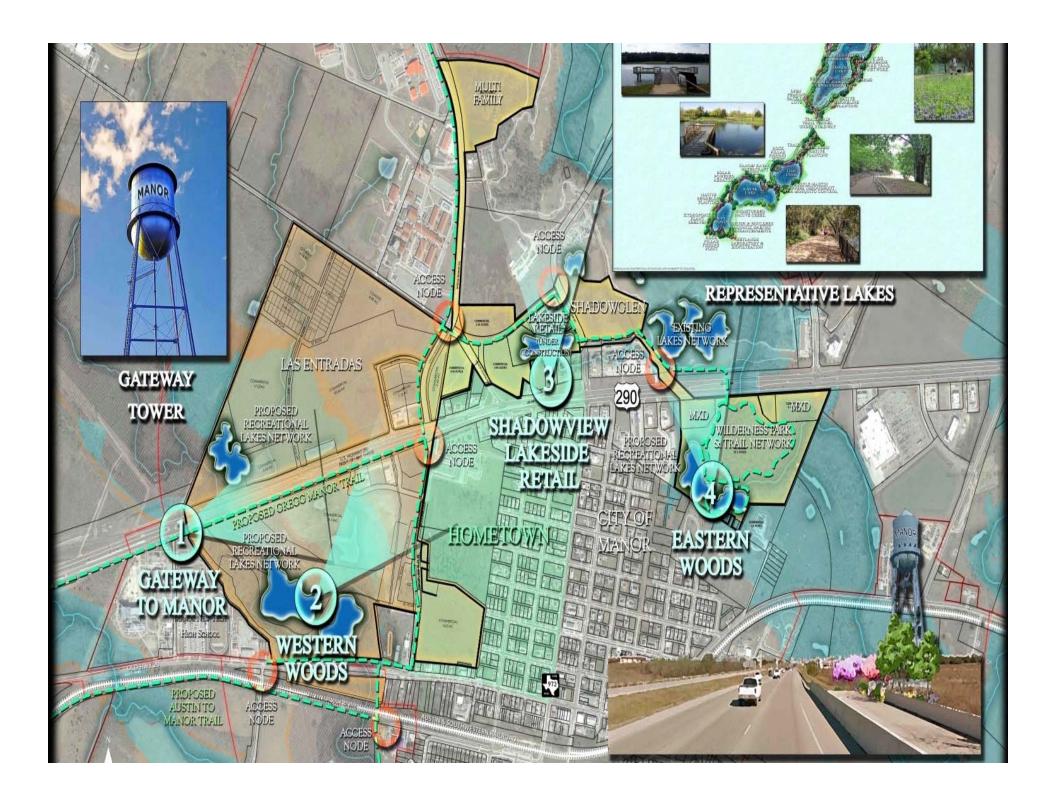

Mr. Dwyer discussed the following:

- Concept Plans for Las Entradas and ShadowGlen
- History of ShadowGlen Development and Cottonwood South Commercial
- History of Las Entradas
- 2005 Letter of Intent with the City of Manor regarding Western Woods; Central Lakes; ShadowView Lakeside; and Eastern Woods
- The Gate Ways
- Presidential Glen MUD
- Businesses in Manor
- Town Center Roadway Network

# Las Entradas ShadowGlen EntradaGlen

PID Overview

Las Entradas and ShadowGlen are Gateway Mixed Use Master Planned Communities located on the Western Edge of Manor, Texas.

The Approved Concept Plans for both describe a upscale visions for a Live Work Play Developments that can provide a quality first impression when coming into the Community of Manor from the West.

## History of ShadowGlen Development and Cottonwood South Commercial

- Outside City of Manor
- 3 MUDs which combined provide \$160 Mil in Infrastructure
- Moved Travis County MUD 2 and voluntarily annexed into City of Manor (show ShadowGlen Master Plan)
- Secured Levine Development Agreement
- Sweeping S we never liked killed Levine
- Market Crashed

## **History of Las Entradas**

- Signed Letter of Intent with City of Manor to get Infrastructure in 2005 (show clip of Agreement)
- Good Faith Negotiations for 3 4 years
- Market Crashed and Presidential Glen's builder left stalling Presidential Glen out. Barney knight and Phil Tate linked any further Development Agreements (Las Entradas)

Agreed and Approved:

18

Agreed and Approved:

alistas

Consistent with our 2005 Letter of Intent, we began working on Master Plan for:

- Western Woods
- Central Lakes
- ShadowView Lakeside
- Eastern Woods

# Central Lake - ShadowView Lakeside Lake #1 or Lake Rita

## ShadowView LakeSide Center

## Hill Lane Enhancements

# Eastern Woods and Eastern Lakes and Walls

HIS PLAN IS CONCEPTIAL IN NATURE AND SUBJECT TO CHANGE.

## The GateWays

PUBLIC IMPROVEMENTS DISTRI

Gateway Icon

PLANNED ENVIRONMENTS, INC.

BECHTOL GOLF DESIGN

WATERS JANIERICA

REALTY Mimley Morn

# Town Center Roadway Network