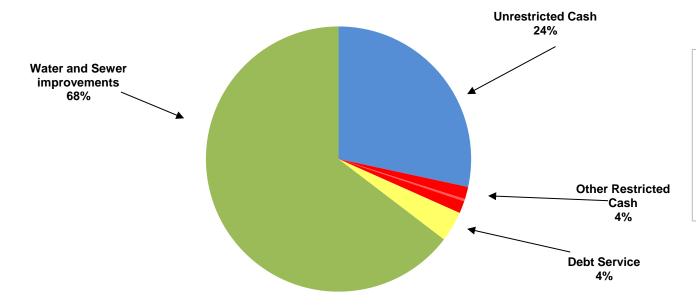

#### CITY OF MANOR, TEXAS CASH AND INVESTMENTS As Of March, 2018

| CASH AND INVESTMENTS          | GENERAL<br>FUND | UTILITY<br>FUND | DEBT<br>SERVICE<br>FUND | SPECIAL<br>REVENUE<br>FUNDS | CAPITAL<br>PROJECTS<br>FUND | TOTAL         |
|-------------------------------|-----------------|-----------------|-------------------------|-----------------------------|-----------------------------|---------------|
| Unrestricted:                 |                 |                 |                         |                             |                             |               |
| Cash for operations           | \$ 3,591,288    | \$ 6,652,509    |                         |                             | \$ -                        | \$ 10,243,797 |
| Restricted:                   |                 |                 |                         |                             |                             |               |
| Tourism                       |                 |                 |                         | 542,413                     |                             | 542,413       |
| Court security and technology | 34,226          |                 |                         |                             |                             | 34,226        |
| Rose Hill PID                 |                 |                 |                         | 69,134                      |                             | 69,134        |
| <b>Customer Deposits</b>      |                 | 539,735         |                         |                             |                             | 539,735       |
| Park                          | 8,568           |                 |                         |                             |                             | 8,568         |
| Debt service                  |                 |                 | 1,328,510               |                             |                             | 1,328,510     |
| Capital Projects              |                 |                 |                         |                             |                             |               |
| Water and sewer improve       | ements          | 16,894,028      |                         | 6,432,984                   |                             | 23,327,013    |
| TOTAL CASH AND INVESTMENTS    | \$ 3,634,081    | \$ 24,086,273   | \$ 1,328,510            | \$ 7,044,531                | \$ -                        | \$ 36,093,395 |
|                               |                 |                 |                         |                             |                             |               |