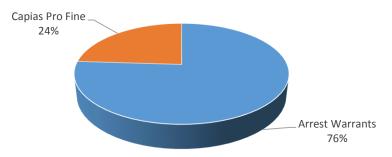

| PECENTAGE OF DISMISSALS    |
|----------------------------|
| DSC 4%                     |
| Insurance 1% Compliance 29 |
| Closed 69%Prosecutor 9%    |
|                            |

| Warrants        | <b>Mar-18</b> | Mar-17 |
|-----------------|---------------|--------|
| Arrest Warrants | 374           | 501    |
| Capias Pro Fine | 118           | 77     |
| Total           | 492           | 578    |