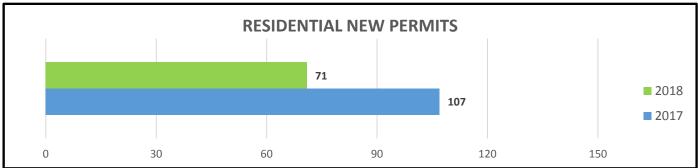

#### March 1 - 31, 2018

| Description                 | Projects | Valuation       | Fees         | Detail |
|-----------------------------|----------|-----------------|--------------|--------|
|                             |          |                 |              |        |
| Commercial New Shell        | 1        | \$1,000,000.00  | \$8,570.00   |        |
| Commercial Sign             | 5        | \$83,160.00     | \$1,591.18   |        |
| Educational Addition        | 2        | \$5,051,778.08  | \$46,434.84  |        |
| Residential Deck/Patio      | 3        | \$12,000.00     | \$379.00     |        |
| Residential Irrigation      | 9        | \$24,250.00     | \$963.00     |        |
| Residential Mechanical-HVAC | 1        | \$2,000.00      | \$127.00     |        |
| Residential New             | 71       | \$19,318,404.75 | \$469,088.50 |        |
| Residential Plumbing        | 3        | \$4,747.00      | \$321.00     |        |
| Residential Remodel/Repair  | 1        | \$75,000.00     | \$810.00     |        |
|                             |          |                 |              |        |
| Totals                      | 96       | \$25,571,339.83 | \$528,284.52 |        |