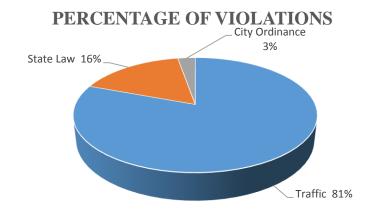

# City of Manor Municipal Court MARCH 2018

| <b>Violations Filed</b> | <b>Mar-18</b> | Mar-17 |
|-------------------------|---------------|--------|
| Traffic                 | 438           | 369    |
| State Law               | 90            | 45     |
| City Ord.               | 15            | 40     |
| Total                   | 543           | 454    |