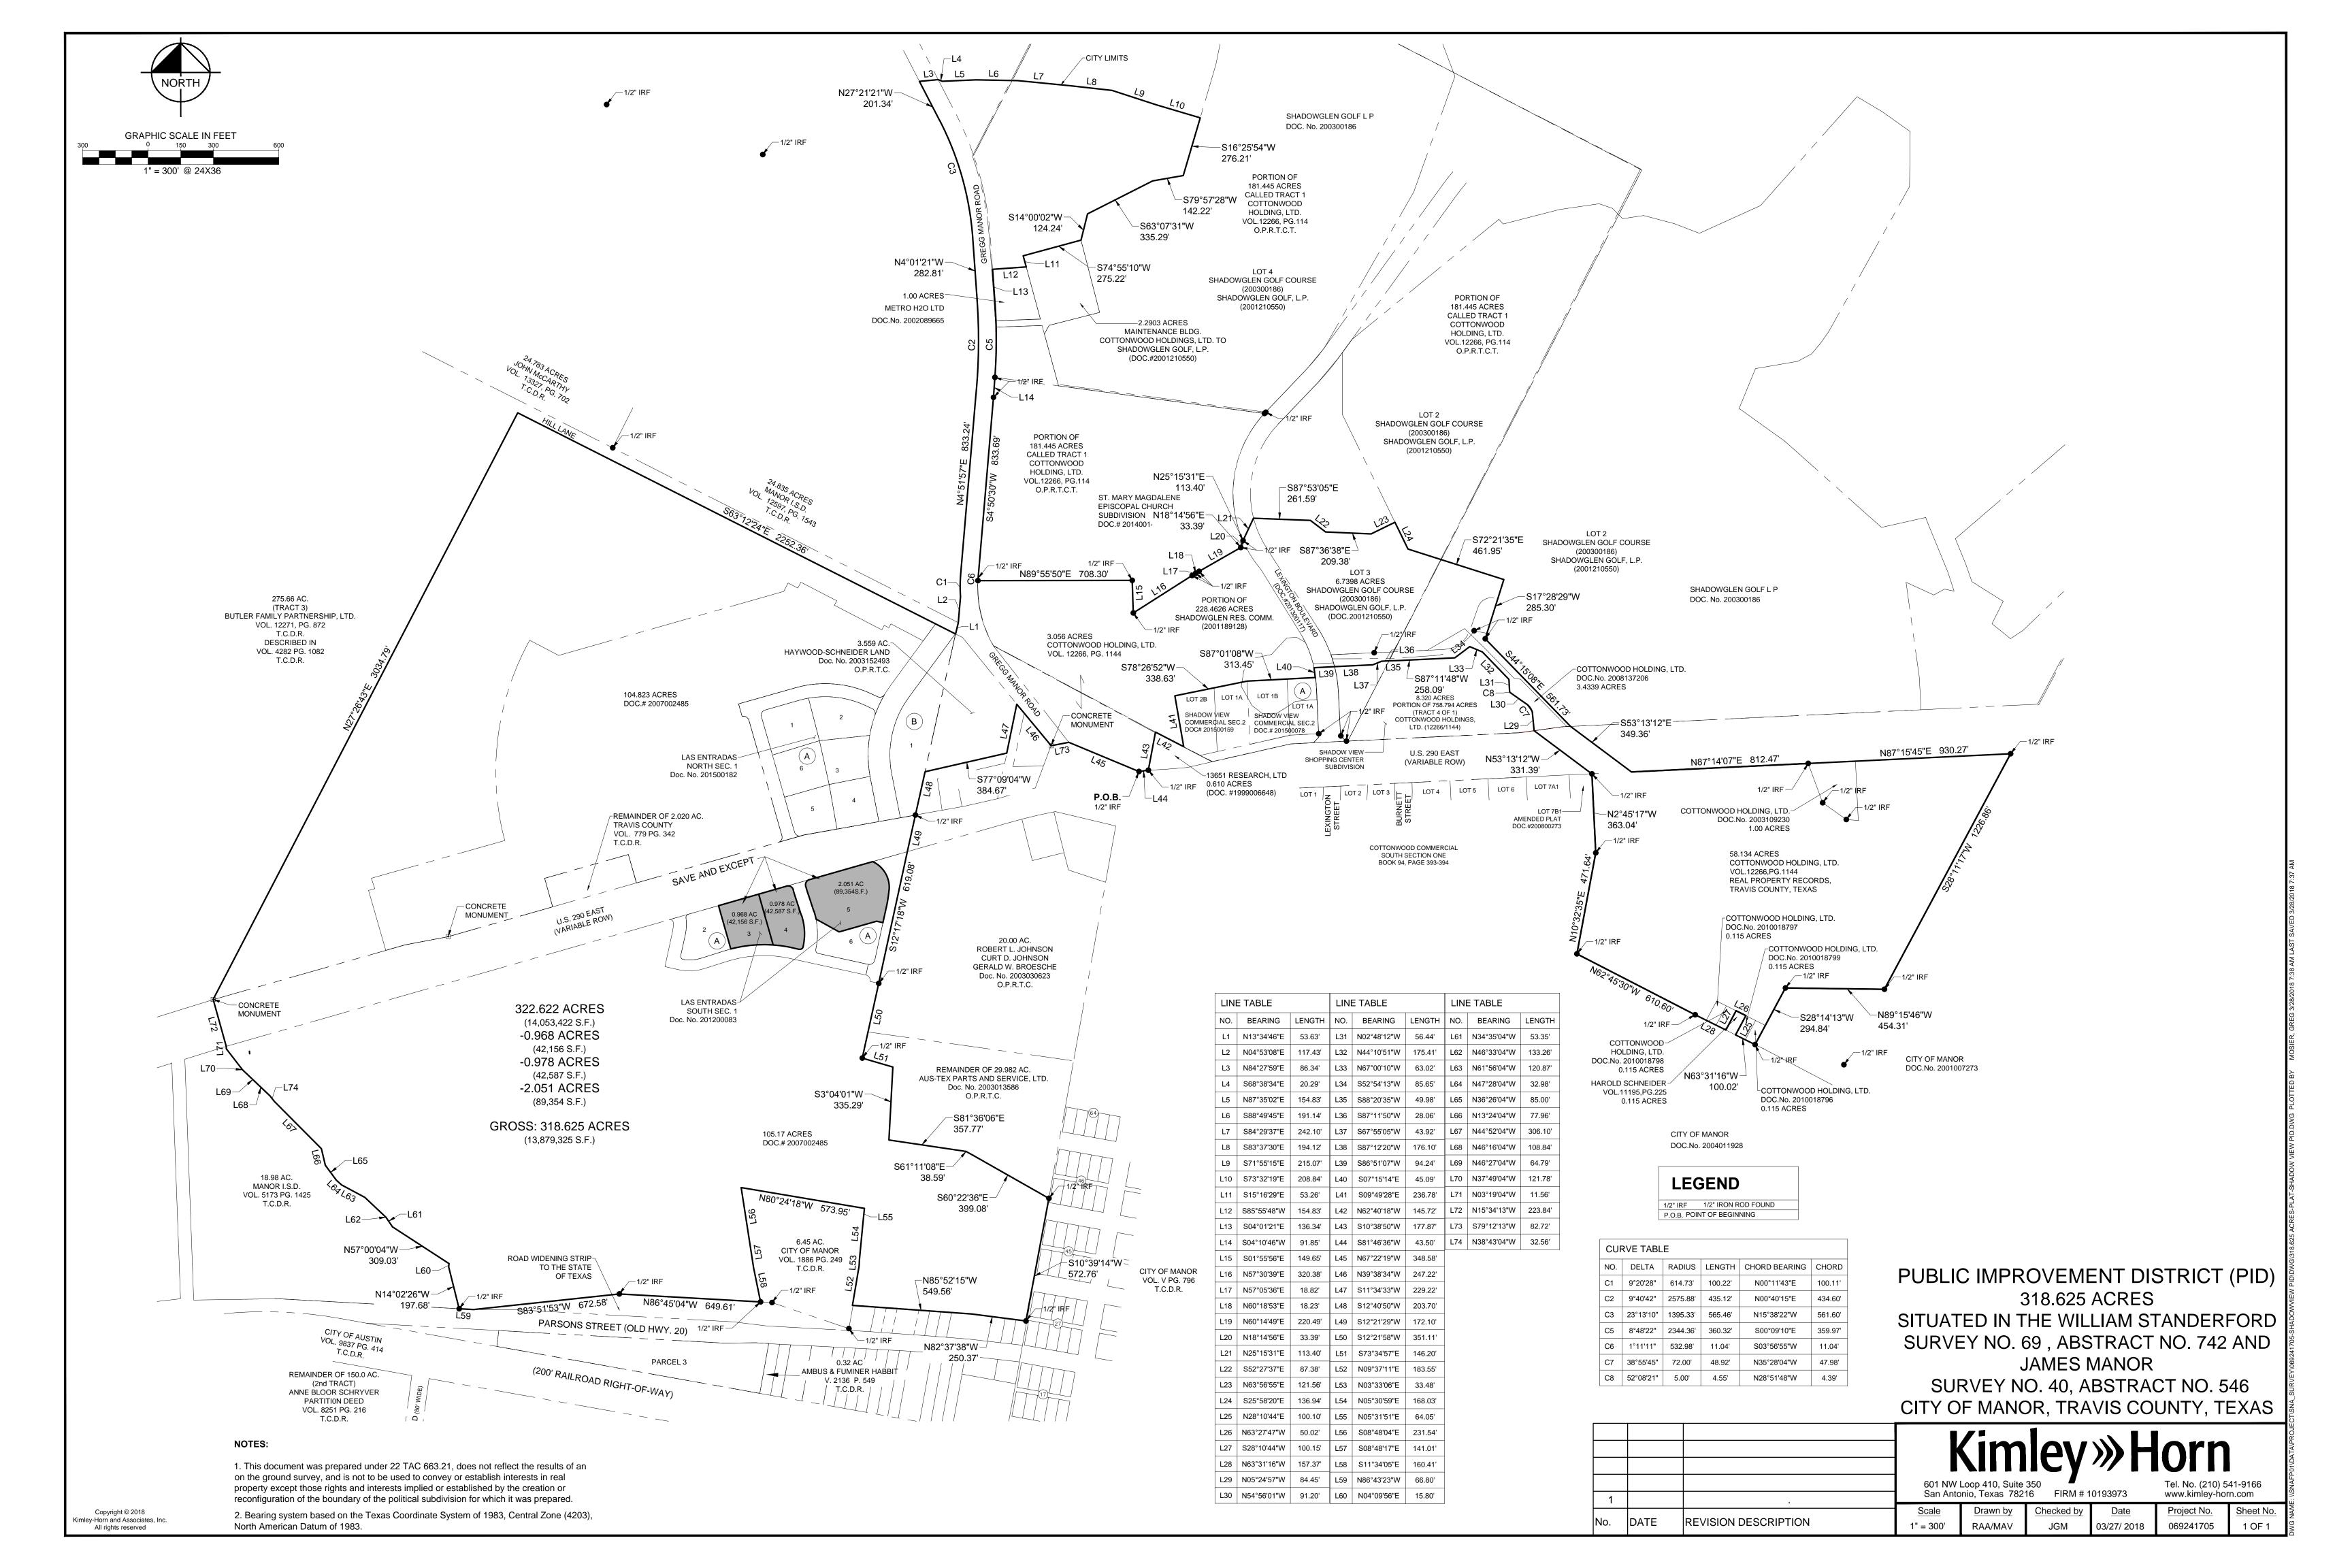

#### EXHIBIT "A"

A METES AND BOUNDS DESCRIPTION OF 318.625 ACRES OF LAND

BEING 322.622 acres of land being all situated in William Standerford Survey No. 69, Abstract No. 742 and James Manor Survey No. 40, Abstract No. 546 City of Manor, Travis County, Texas; said 322.622 acres being more particularly described as follows:

BEGINNING, at a found ½ inch iron rod located in the northerly line of U.S. 290 East (Variable R.O.W), from which a found ½ inch iron rod bears N 81° 46′ 36″ E, 43.50 feet for the most southeasterly corner of that certain 3.056 acre tract conveyed to Cottonwood Holding, LTD., as recorded in Volume 12266, Page 1144 of the Official Record of Travis County, Texas;

THENCE, North 67° 22' 19" West, along the said 3.056 acre tract, 348.58 feet, to a point located in the northeasterly line of Gregg Manor Road;

THENCE, South 79° 12' 13" West, crossing said Gregg Manor Road, 82.72 feet, to a point;

THENCE, leaving said Gregg Manor Road and along the that certain 3.559 acre tract conveyed to Haywood-Schneider Land, as recorded in Document No. 2003152493 of the Official Record of Travis County, Texas, the following courses;

```
North 39° 38' 34" West, 247.22 feet, to a point;
South 11° 34' 33" West, 229.22 feet, to a point;
South 77° 09' 04" West, 384.67 feet, to a point;
South 12° 40' 50" West, 203.70 feet, to a point located along northerly line of U.S. 290 East (Variable R.O.W);
```

THENCE, South 12° 21' 29" West, crossing said U.S. 290 East, 172.10 feet, to a point marking the northwesterly corner of that certain 20.00 acre tract conveyed to Robert L. Johnson, Curt D. Johnson and Gerald W. Broesche as recorded in Document No. 2003030623 of the Official Record of Travis County, Texas;

THENCE, leaving said U.S. 290 East and along the said 20.00 acre tract and that certain 29.982 acre tract conveyed to Aus-Tex Part and Service, LTD. as recorded in Document No. 2003013586 of the Official Record of Travis County, Texas, the following courses:

```
South 12° 17' 18" West, 619.08 feet, to a point; South 12° 21' 58" West, 351.11 feet, to a point; South 73° 34' 57" East, 146.20 feet, to a point; South 03° 04' 01" West, 335.29 feet, to a point; South 81° 36' 06" East, 357.77 feet, to a point; South 61° 11' 08" East, 38.59 feet, to a point; South 60° 22' 36" East, 399.08 feet, to a point;
```

THENCE, along that certain 105.17 acre tract conveyed to Las Entradas Development as recorded in Document No. 2007002485 of the Official Record of Travis County, Texas, the following courses;

```
South 10° 39' 14" West, 572.76 feet, to a point;
North 82° 37' 38" West, 250.37 feet, to a point;
North 85° 52' 15" West, 549.56 feet, to a point:
North 09° 37' 11" East, 183.55 feet, to a point:
North 03° 33' 06" East, 33.48 feet, to a point;
North 05° 30' 59" East, 168.03 feet, to a point;
North 05° 31' 51" East, 64.05 feet, to a point;
North 80° 24' 18" West, 573.95 feet, to a point:
South 08° 48' 04" East, 231.54 feet, to a point;
South 08° 48' 17" East, 141.01 feet, to a point;
South 11° 34' 05" East, 160.41 feet, to a point;
North 86° 45' 04" West, 649.61 feet, to a point;
South 83° 51' 53" West, 672.58 feet, to a point;
North 86° 43' 23" West, 66.80 feet, to a point;
North 14° 02' 26" West, 197.68 feet, to a point;
North 04° 09' 56" East, 15.80 feet, to a point;
North 57° 00' 04" West, 309.03 feet, to a point;
North 34° 35' 04" West, 53.35 feet, to a point;
North 46° 33' 04" West, 133.26 feet, to a point;
```

JGM 3/28/2018

```
North 61° 56' 04" West, 120.87 feet, to a point;
North 47° 28' 04" West, 32.98 feet, to a point;
North 36° 26' 04" West, 85.00 feet, to a point;
North 13° 24' 04" West, 77.96 feet, to a point;
North 44° 52' 04" West, 306.10 feet, to a point;
North 38° 43' 04" West, 32.56 feet, to a point;
North 46° 16' 04" West, 108.84 feet, to a point;
North 46° 27' 04" West, 64.79 feet, to a point;
North 37° 49' 04" West, 121.78 feet, to a point;
North 03° 19' 04" West, 11.56 feet, to a point;
```

THENCE, North 15° 34' 13" West, crossing said U.S. 290 East, 223.84 feet, to a point located along that certain 104.823 acre tract conveyed to Entradas Development as recorded in Document No. 2007002485 of the Official Record of Travis County, Texas;

THENCE, North 27° 26' 43" East, leaving said U.S. 290 East and along the said 104.823 acre tract, 3034.79 feet, to a point located in the southwesterly line of Hill Lane;

THENCE, South 63° 12' 24" East, along the southwesterly line of Hill Lane, 2252.36 feet, to a point located in the westerly line of Gregg Manor Road;

THENCE, along the westerly line of Gregg Manor Road, the following courses;

```
North 13° 34' 46" East, 53.63 feet, to a point;
North 04° 53' 08" East, 117.43 feet, to a point;
```

Northerly, along the arc of curve to the right having a radius of 614.73 feet, a central angle 09° 20' 28", an arc length of 100.22 feet and chord bearing: N 00° 11' 43" E, 100.11 feet, to a point;

North 04° 51' 57" East, 833.24 feet, to a point;

Northerly, along the arc of curve to the left having a radius of 2575.90 feet, a central angle 09° 40' 42", an arc length of 435.12 feet and chord bearing: N 00° 40' 15" E, 434.60 feet, to a point;

North 04° 01' 21" West, 282.81 feet, to a point;

Northwesterly, along the arc of curve to the left having a radius of 1395.33 feet, a central angle 23° 13' 10", an arc length of 565.46 feet and chord bearing: N 15° 38' 22" E, 561.60 feet, to a point;

North 27° 21' 21" West, 201.34 feet, to a point;

THENCE, North 84° 27' 59" East, crossing said Gregg Manor Road, 86.34 feet, to a point located in the easterly line of Gregg Manor Road and further being located in the city limit line of the City of Manor, Texas;

THENCE, along the said City of Manor city limit line, the following courses;

```
South 68° 38' 34" East, 20.29 feet, to a point;
North 87° 35' 02" East, 154.83 feet, to a point;
South 88° 49' 45" East, 191.14 feet, to a point;
South 84° 29' 37" East, 242.10 feet, to a point;
South 83° 37' 30" East, 194.12 feet, to a point;
South 71° 55' 15" East, 215.07 feet, to a point;
South 73° 32' 19" East, 208.84 feet, to a point;
```

THENCE, along Lot 4 of the Shadowglen Golf Course, as recorded in Document No. 200300186 of the Official Record of Travis County, Texas, the following courses;

```
South 16° 25' 54" West, 276.21 feet, to a point;
South 79° 57' 28" West, 142.22 feet, to a point;
South 63° 07' 31" West, 335.29 feet, to a point;
South 14° 00' 02" West, 124.24 feet, to a point;
```

THENCE, along that certain 2.2903 acre tract conveyed to Shadowglen Golf L.P. as recorded in Document No. 2001210550 of the Official Record of Travis County, Texas, following courses;

```
South 74° 55' 20" West, 275.22 feet, to a point;
South 15° 16' 29" East, 53.26 feet, to a point;
```

J6M 3/28/2018

THENCE, South 85° 55' 48" West, along that certain 1.00 acre tract conveyed to Metro H2O L.T.D. as recorded in Document No. 2002089665 of the Official Record of Travis County, Texas, 154.83 feet, to a point;

THENCE, along the easterly line of Gregg Manor Road, the following courses;

South 04° 01' 21" East, 136.34 feet, to a point;

Southeasterly, along the arc of curve to the right having a radius of 2344.40 feet, a central angle 08° 48' 22", an arc length of 360.32 feet and chord bearing: N 00° 09' 10" E, 359.97 feet, to a point;

South 04° 10' 46" West, 91.85 feet, to a point;

South 04° 50' 30" West, 833.69 feet, to a point;

Southwesterly, along the arc of curve to the right having a radius of 533.18 feet, a central angle 01° 11' 11", an arc length of 11.04 feet and chord bearing: S 03° 56' 55" W, 11.04 feet, to a point;

THENCE, leaving said Gregg Manor Road and along that certain 3.056 acre tract conveyed to Cottonwood Holding, L.T.D., as recorded in Volume 12266, Page 1144 of the Official Record of Travis County, Texas, the following courses;

North 89° 55' 50" East, 708.30 feet, to a point;

South 01° 55' 56" East, 149.65 feet, to a point;

North 57° 30' 39" East, 320.38 feet, to a point;

North 57° 05' 36" East, 18.82 feet, to a point;

North 60° 18' 53" East, 18.23 feet, to a point;

North 60° 14' 49" East, 220.49 feet, to a point;

North 18° 14' 56" East, 33.39 feet, to a point;

THENCE, North 25° 15' 31" East, crossing Lexington Boulevard, 113.40 feet, to a point;

THENCE, leaving said Lexington Boulevard and along the said Lots 2 and 3 of the Shadowglen Golf Course, the following courses;

South 87° 53' 05" East, 261.59 feet, to a point;

South 52° 27' 37" East, 87.38 feet, to a point;

South 87° 36' 38" East, 209.38 feet, to a point;

North 63° 56' 55" East, 121.56 feet, to a point;

South 25° 58' 20" East, 136.94 feet, to a point;

South 72° 21' 35" East, 461.95 feet, to a point;

South 17° 28' 29" West, 285.30 feet, to a point;

South 44° 15' 08" East, 561.73 feet, to a point;

THENCE, South 53° 13' 12" East, crossing the said U.S. 290 East, 349.36 feet, to a point;

THENCE, leaving the said U.S. 290 East and along that certain 58.134 acres tract conveyed to Cottonwood Holding, L.T.D. as recorded in Volume 12266, Page 1144 of the Official Record of Travis County, Texas, the following courses;

North 87° 14' 07" East, 812.47 feet, to a point;

North 87° 15' 45" East, 930.27 feet, to a point;

South 28° 11' 17" West, 1226.86 feet, to a point;

North 89° 15' 46" West, 454.31 feet, to a point;

South 28° 14' 13" West, 294.84 feet, to a point;

North 63° 31' 16" West, 100.02 feet, to a point;

North 28° 10' 44" East, 100.10 feet, to a point;

North 63° 27' 47" West, 50.02 feet, to a point;

South 28° 10' 44" West, 100.15 feet, to a point;

North 63° 31' 16" West, 157.37 feet, to a point: North 62° 45' 30" West, 610.60 feet, to a point;

North 10° 32' 35" East, 471.64 feet, to a point;

North 02° 45' 17" West, 363.04 feet, to a point;

THENCE, North 53° 13' 12" East, across the said U.S. 290 East, 331.39 feet, to a point;

THENCE, leaving the said U.S. 290 East and along that certain 8.320 acres tract conveyed to Cottonwood Holding, L.T.D. as recorded in Volume 12266, Page 1144 of the Official Record of Travis County, Texas, the following courses;

North 05° 24' 57" West, 84.45 feet, to a point;

3/28/2018

Northwesterly, along the arc of curve to the left having a radius of 72.00 feet, a central angle 38° 55' 45", an arc length of 48.92 feet and chord bearing: N 35° 28' 04" W, 47.98 feet, to a point;

North 54° 56' 01" West, 91.20 feet, to a point;

Northwesterly, along the arc of curve to the right having a radius of 5.00 feet, a central angle 52° 08' 21", an arc length of 4.55 feet and chord bearing: N 28° 51' 48" W, 4.39 feet, to a point;

North 02° 48' 12" West, 56.44 feet, to a point:

North 44° 10' 51" West, 175.41 feet, to a point;

North 67° 00' 10" West, 63.02 feet, to a point;

South 52° 54' 13" West, 85.65 feet, to a point;

South 87° 11' 48" West, 258.09 feet, to a point;

South 88° 20' 35" West, 49.98 feet, to a point;

South 87° 11' 50" West, 28.06 feet, to a point;

South 67° 55' 05" West, 43.92 feet, to a point;

South 87° 12' 20" West, 176.10 feet, to a point;

THENCE, South 86° 51' 07" West, crossing Lexington Boulevard, 94.24 feet, to a point;

THENCE, leaving the said Lexington Boulevard and along the said 3.056 acres tract, the following courses;

South 07° 15' 14" East, 45.09 feet, to a point;

South 87° 01' 08" West, 313.45 feet, to a point;

South 78° 26' 52" West, 338.63 feet, to a point;

South 09° 49' 28" East, 236.78 feet, to a point;

North 62° 40' 18" West, 145.72 feet, to a point;

South 10° 38' 50" West, 177.87 feet, to a point;

South 81° 46' 36" West, 43.50 feet, to the **POINT OF BEGINNING** and containing 322.622 acres (14,053,422 square feet) of land, more or less;

SAVE AND EXCEPT: 0.968 ACRES (42,156 square feet), Lot 3, Block A, Las Entradas South Section 1, as described in Document No. 201200083 Official Records Travis County Texas.

SAVE AND EXCEPT: 0.978 ACRES (42,587 square feet), Lot 4, Block A, Las Entradas South Section 1, as described in Document No. 201200083 Official Records Travis County Texas.

SAVE AND EXCEPT: 2.051 ACRES (89,354 square feet), Lot 5, Block A, Las Entradas South Section 1, as described in Document No. 201200083 Official Records Travis County Texas.

Kimley-Horn and Associates, Inc.

John G. Mosier

Registered Professional Land Surveyor #6330

Ph. 210-321-3402

greg.mosier@kimley-horn.com

Signature Date: 3/28/

Bearing system based on the Texas Coordinate System of 1983, Central Zone (4203), North American Datum of 1983.

This document was prepared under 22 TAC 663.21, does not reflect the results of an on the ground survey, and is not to be used to convey or establish interests in real property except those rights and interests implied or established by the creation or reconfiguration of the boundary of the political subdivision for which it was prepared.