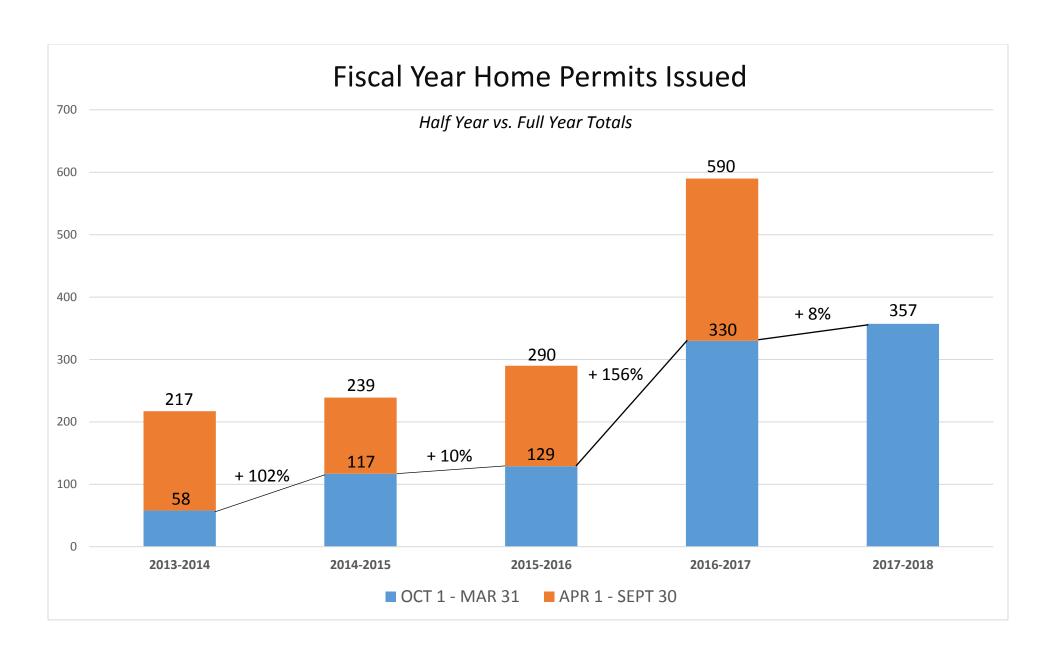

|
| Residential Irrigation      | 9        | \$24,250.00     | \$963.00     |        |
| Residential Mechanical-HVAC | 1        | \$2,000.00      | \$127.00     |        |
| Residential New             | 71       | \$19,318,404.75 | \$469,088.50 |        |
| Residential Plumbing        | 3        | \$4,747.00      | \$321.00     |        |
| Residential Remodel/Repair  | 1        | \$75,000.00     | \$810.00     |        |
|                             |          |                 |              |        |
| Totals                      | 96       | \$25,571,339.83 | \$528,284.52 |        |

Total Certificate of Occupancies Issued: 62

Total Inspections(Comm & Res): 1,543

Tom Bolt, City Manager





### **MARCH 2018**

DEPARTMENT OF DEVELOPMENT SERVICES THOMAS BOLT, DIRECTOR













#### Staff Report March 2018

#### Submitted by: Sammie Hatfield, Community Development Manager

- **Easter Egg Hunt** Coordinated the first-ever Easter Egg Hunt for the City of Manor. The event was held on Saturday, March 24 at Jennie Lane Park. Multiple departments within the City worked together to offer this event to the citizens. Approximately 275 children participated in the event.
- **Preservation Month** Created an activity to stimulate public awareness for Preservation Month. Gathered information for Preservation Month Proclamation.
- **Tourism Week** Gathered information for Tourism Week Proclamation.
- Made arrangements for a presentation to City Council RE: Texas Main Street Program.

# City of Manor Municipal Court MARCH 2018

| <b>Violations Filed</b> | <b>Mar-18</b> | Ma