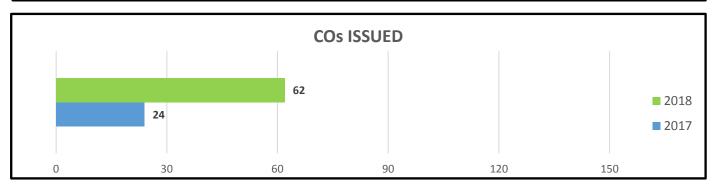

Total Certificate of Occupancies Issued: 62

Total Inspections(Comm & Res): 1,543

Tom Bolt, City Manager