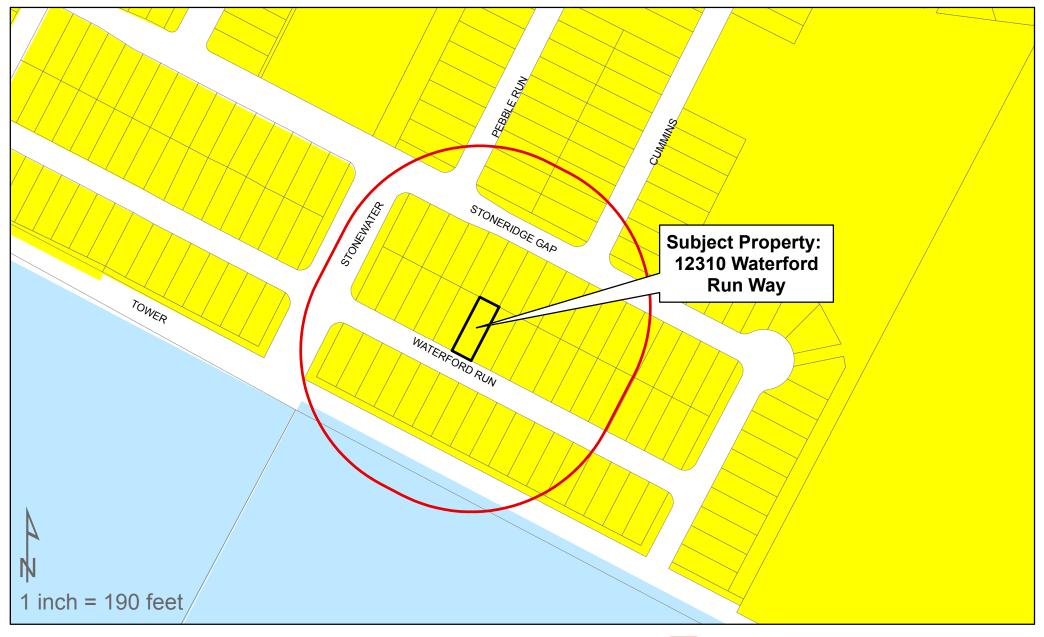

Scott Dunlop, Planning Coordinator

10. Consideration, discussion and possible action on the first reading of a Conditional Use Permit for Lot 31, Block E, Stonewater Phase 1, locally known as 12310 Waterford Run Way to allow for a Small Childcare Center.

Scott Dunlop, Planning Coordinator