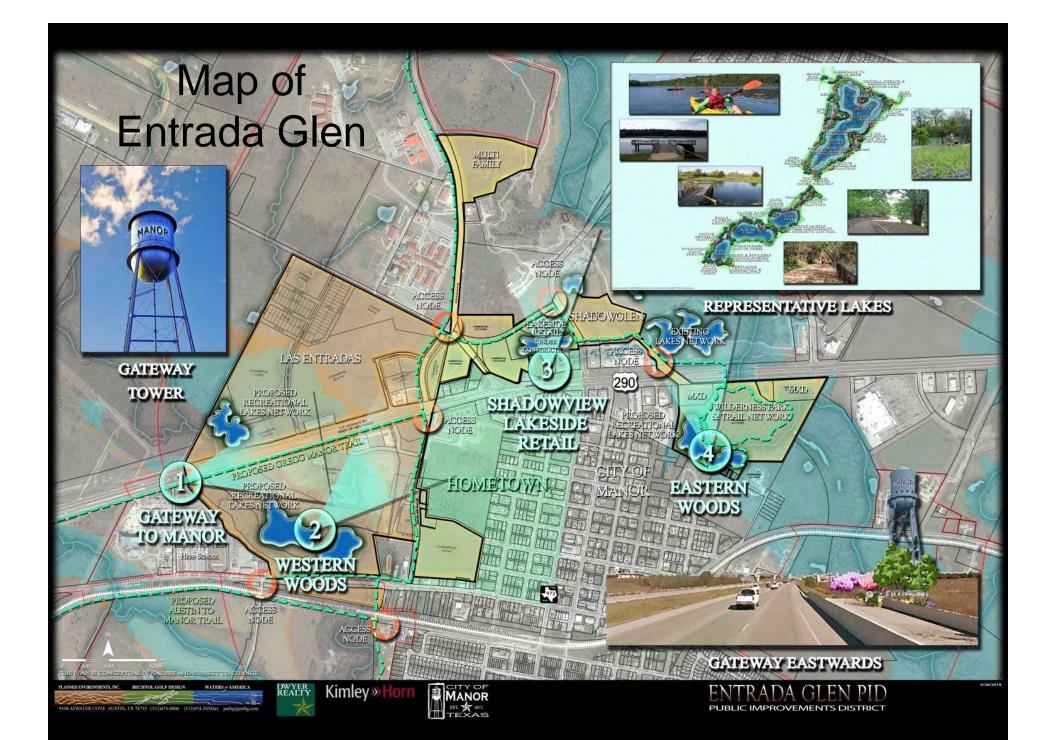

# Las Entradas ShadowGlen EntradaGlen

PID Overview

Las Entradas and ShadowGlen are Gateway Mixed Use Master Planned Communities located on the Western Edge of Manor, Texas.

The Approved Concept Plans for both describe a upscale visions for a Live Work Play Developments that can provide a quality first impression when coming into the Community of Manor from the West.

Agreed and Approved:

18

Agreed and Approved:

alistas

Consistent with our 2005 Letter of Intent, we began working on Master Plan for:

- Western Woods
- Central Lakes
- ShadowView Lakeside
- Eastern Woods

## The GateWays

PUBLIC IMPROVEMENTS DISTRI

Gateway Icon

PLANNED ENVIRONMENTS, INC.

BECHTOL GOLF DESIGN

WATERS JANIERICA

REALTY Mimley Morn