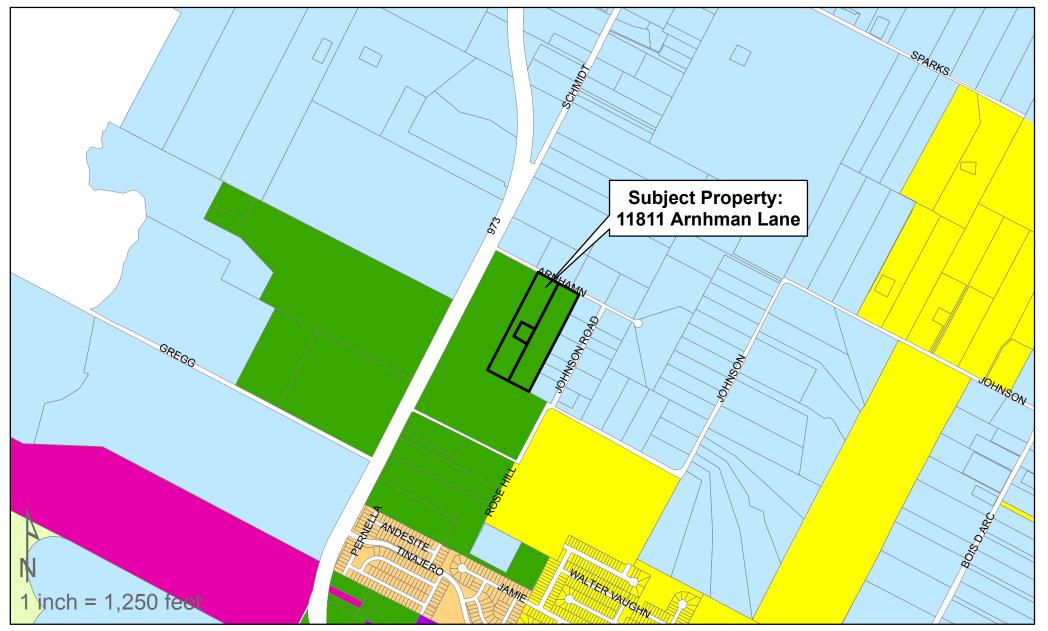

Thomas Bolt. City Manager

Frank Phelan, P.E., City Engineer

9. Consideration, discussion and possible action on the first reading of an ordinance rezoning Abstract 315, Survey 63 Gates G, 20 acres more or less, locally known as 11811 Arnhamn Lane from Interim Agricultural (A) to Single Family (R-2).