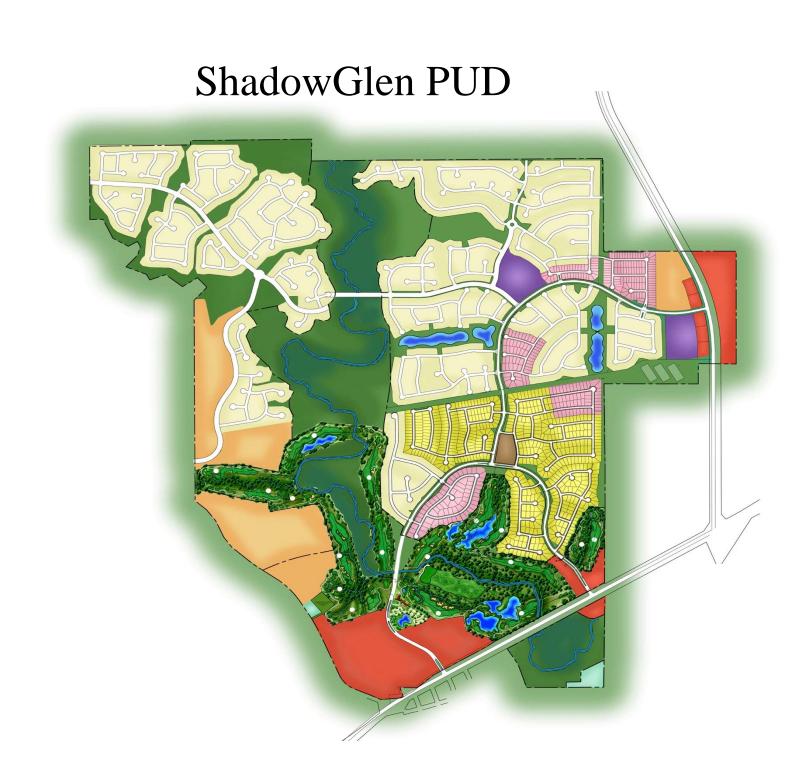

## History of ShadowGlen Development and Cottonwood South Commercial

- Outside City of Manor
- 3 MUDs which combined provide \$160 Mil in Infrastructure
- Moved Travis County MUD 2 and voluntarily annexed into City of Manor (show ShadowGlen Master Plan)
- Secured Levine Development Agreement
- Sweeping S we never liked killed Levine
- Market Crashed