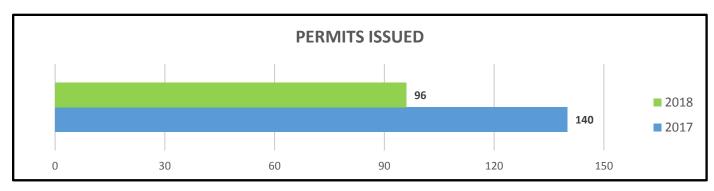

#### March 1 - 31, 2018

| Description                 | Projects | Valuation       | Fees         | Detail |
|-----------------------------|----------|-----------------|--------------|--------|
|                             |          |                 |              |        |
| Commercial New Shell        | 1        | \$1,000,000.00  | \$8,570.00   |        |
| Commercial Sign             | 5        | \$83,160.00     | \$1,591.18   |        |
| Educational Addition        | 2        | \$5,051,778.08  | \$46,434.84  |        |
| Residential Deck/Patio      | 3        | \$12,000.00     | \$379.00     |        |
| Residential Irrigation      | 9        | \$24,250.00     | \$963.00     |        |
| Residential Mechanical-HVAC | 1        | \$2,000.00      | \$127.00     |        |
| Residential New             | 71       | \$19,318,404.75 | \$469,088.50 |        |
| Residential Plumbing        | 3        | \$4,747.00      | \$321.00     |        |
| Residential Remodel/Repair  | 1        | \$75,000.00     | \$810.00     |        |
|                             |          |                 |              |        |
| Totals                      | 96       | \$25,571,339.83 | \$528,284.52 |        |

Total Certificate of Occupancies Issued: 62

Total Inspections(Comm & Res): 1,543

Tom Bolt, City Manager