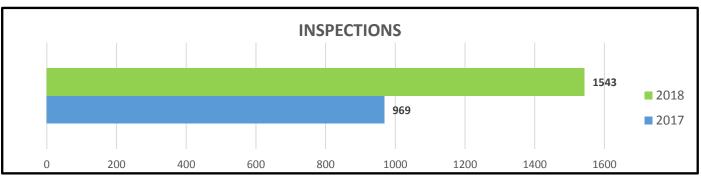

Total Certificate of Occupancies Issued: 62

Total Inspections(Comm & Res): 1,543

Tom Bolt, City Manager