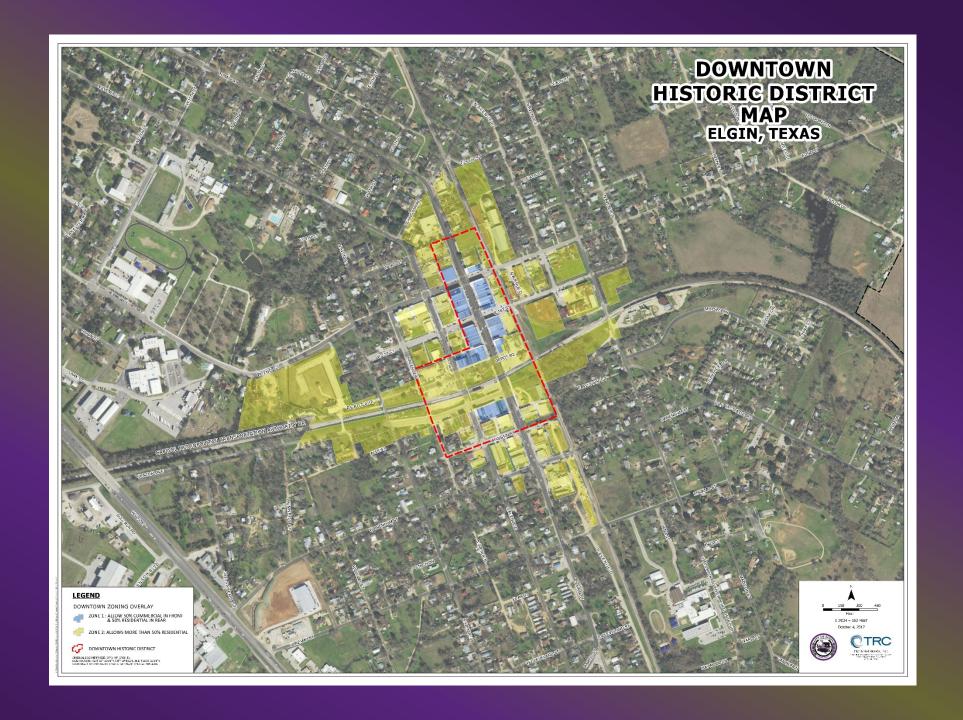

#### Downtown zoning overlay

Buildings in the blue zone, can have 50% of the rear of the structure in a residential use and 50% of the front in a commercial use. The yellow zone allows up to 100% residential uses. The overlay allows uses downtown such as food processing, wineries, breweries, metal smithing etc. <a href="http://www.elgintx.com/214/Zoning-Overlay">http://www.elgintx.com/214/Zoning-Overlay</a>