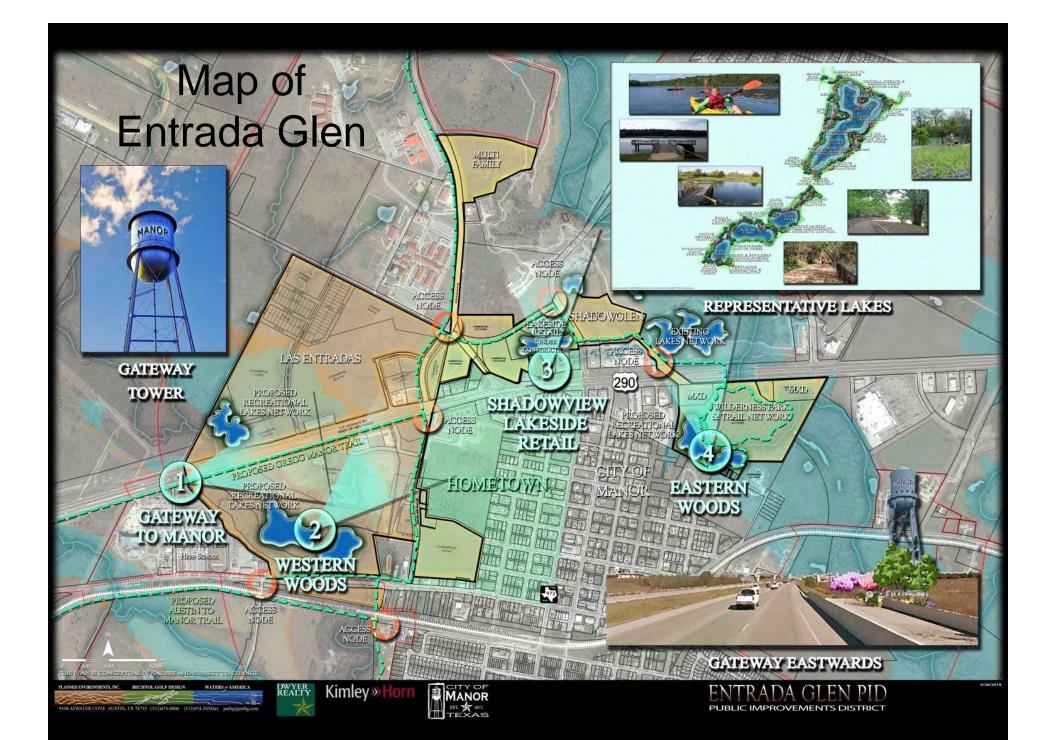

Agreed and Approved:

18

Agreed and Approved:

alistas

Consistent with our 2005 Letter of Intent, we began working on Master Plan for:

- Western Woods
- Central Lakes
- ShadowView Lakeside
- Eastern Woods

# Central Lake - ShadowView Lakeside Lake #1 or Lake Rita

## ShadowView LakeSide Center

## Hill Lane Enhancements

# Eastern Woods and Eastern Lakes and Walls

HIS PLAN IS CONCEPTIAL IN NATURE AND SUBJECT TO CHANGE.