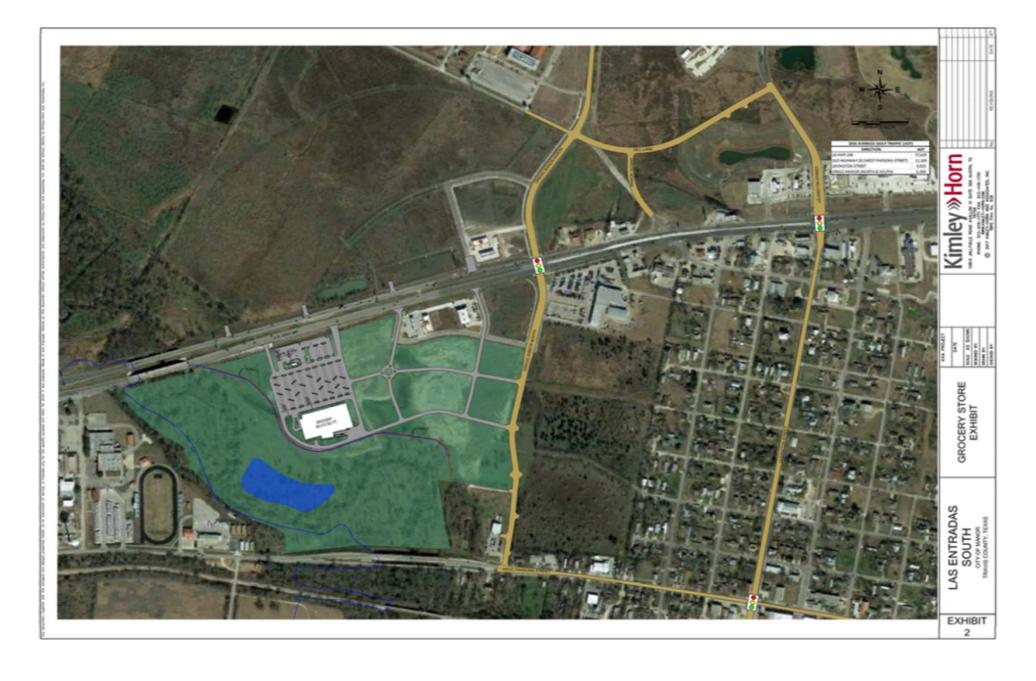

|               |    |                |
| City of Manor                    | 1.0%     | \$ | 191,647,102   | \$ | 6,394,176      |
| Capital Metro                    | 1.0%     | \$ | 191,647,102   | \$ | 6,394,176      |
| Total _                          | 2.0%     | \$ | 383,294,205   | \$ | 12,788,352     |
|                                  |          |    |               |    |                |
| C.) Hotel Occupancy Tax Revenues |          | _  |               | _  |                |
| City of Manor                    | 2.00%    | \$ | 9,129,454     | \$ | 304,598        |
| D.) Total City of Manor Revenues | <u>.</u> | \$ | 349,056,315   | \$ | 11,646,028     |
|                                  | •        |    |               |    |                |

# Town Center Roadway Network





#### **AGENDA ITEM SUMMARY FORM**

**PROPOSED MEETING DATE:** April 18, 2018 **PREPARED BY:** Thomas Bolt, City Manager

**DEPARTMENT:** Administration

#### **AGENDA ITEM DESCRIPTION:**

Consideration, discussion, and possible action on the acceptance of the March 2018 Departmental Reports.

#### **BACKGROUND/SUMMARY:**

- Police Ryan Phipps, Chief of Police
- Development Services Scott Dunlop, Planning Coordinator
- Community Development Sammie Hatfield, Community Development Manager
- Municipal Court Sarah Friberg, Court Clerk
- Public Works Mike Tuley, Director of Public Works
- Finance Lydia Collins, Director of Finance

PRESENTATION: □YES ■NO

ATTACHMENTS: ■YES (IF YES, LIST IN ORDER TO BE PRESENTED) □NO

March 2018 Departmental Reports

#### STAFF RECOMMENDATION:

It is City sta